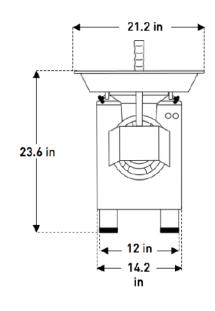

#### **Dimensions**

| External dimensions | L: 37" W: 21.2" H: 23.6" |
|---------------------|--------------------------|
| Net weight          | 261.24 lb (118.50 kg)    |
| Power cord length   | 6.56 ft                  |
|                     |                          |
|                     |                          |
|                     |                          |