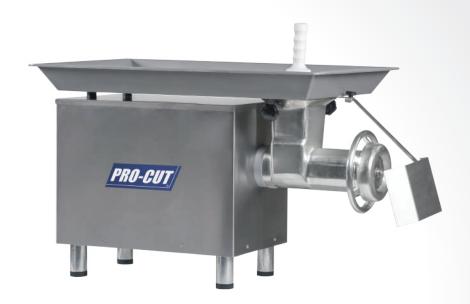

# STANDARD FEATURES

- 3,300+ lbs /hour processing capacity (1st grinding – 3/8" plate)
- 1,700+ lbs /hour processing capacity (2nd grinding – 1/8" plate)
- 3 HP motor with powerful 85 lbs-ft torque for meat grinding
- 1 phase electrical connection
- Precision engineered steel gear transmission
- Food grade stainless steel body and feed tray
- Robust headstock with permanent affixed safety guard
- Safety deflector included
- Non slip rubber feet
- Includes motor protector in case of overload

# **PRODUCT HIGHLIGHTS**

Safety deflector

**Powerful** 3 HP motor

Included accessories

Large stainless

Stainless steel

**Motor protector** 

1 year parts and labor