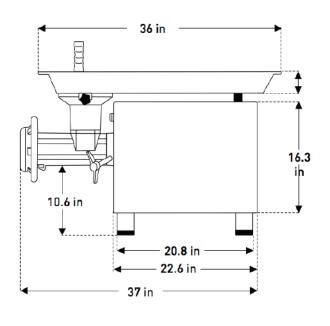

## **PLAN VIEW**

## **Front view**

## **Side view**

#### **Dimensions**

| External dimensions | L: 37" W: 21.2" H: 23.6" |
|---------------------|--------------------------|
| Net weight          | 261.24 lb (118.50 kg)    |
| Power cord length   | 6.56 ft                  |
|                     |                          |
|                     |                          |
|                     |                          |