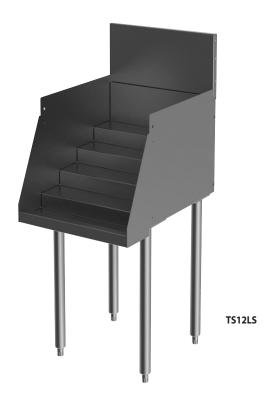

## **LIQUOR BOTTLE DISPLAY STEPS**

| JOB       |  |
|-----------|--|
| AREA      |  |
| ITEM NO.  |  |
| MODEL NO. |  |

| MODELS |  |
|--------|--|
| TS12LS |  |
| TS18LS |  |
| TS24LS |  |

## **KEY PRODUCT FEATURES AND BENEFITS**

- · Open step design for easy cleaning and better view of the bottles
- Designed to store all your bottles below the bar top and maintain a usable height
- Optional bottle retainers hold bottles in place on each step
- Designed to match the speed rail design in the front
- Optional locking covers install easy and fit over bottles with pour spouts still attached

## **Quick Features:**

- Steps are designed to hold various size bottles to accommodate each bartenders specific needs
- Optional guard rail is recommended and holds the bottle securely in place
- Solid step design holds any spills in place for easy clean up