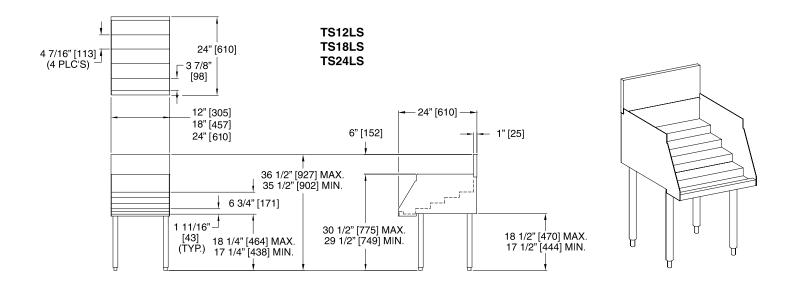

## **LIQUOR BOTTLE DISPLAY STEPS**

| MODEL NOS.                 |                   | TS12LS                                                                                                                          | TS18LS     | TS24LS     |  |
|----------------------------|-------------------|---------------------------------------------------------------------------------------------------------------------------------|------------|------------|--|
| DIMENSIONS:<br>Inches (mm) | Length            | 12" (305)                                                                                                                       | 18" (457)  | 24" (610)  |  |
|                            | Ship Weight (lbs) | 30 (14)                                                                                                                         | 35 (16)    | 65 (30)    |  |
| BOTTLE CAPACITY            |                   | 15 Bottles                                                                                                                      | 25 Bottles | 30 Bottles |  |
| MATERIALS                  | General Parts     | Stainless Steel                                                                                                                 |            |            |  |
|                            | Backsplash        | Stainless steel 6" high (4" high optional) with 1" return at top, mechanically fastened and sealed with steel support brackets. |            |            |  |
|                            | Legs              | Models TS 12LS, TS 18LS and TS 24LS: 15/8" tubular, stainless steel with 1" adjustable thermoplastic foot.                      |            |            |  |