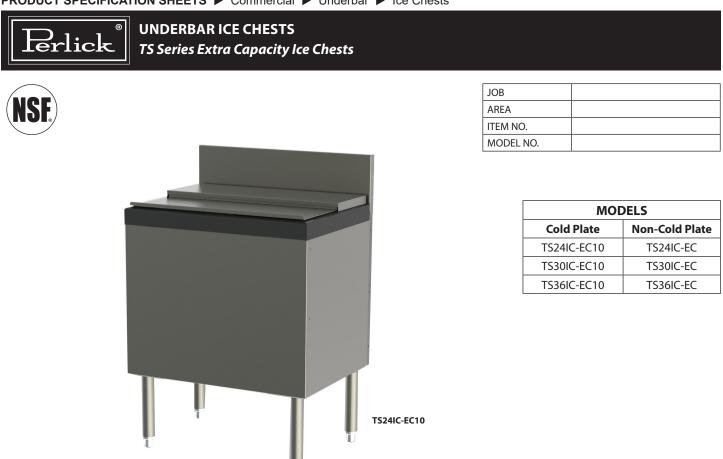

## UNDERBAR ICE CHESTS TS Series Extra Capacity Ice Chests

| MODEL NOS.                   |                                         |                                                                                                                                                                                                                                            |             |             |
|------------------------------|-----------------------------------------|--------------------------------------------------------------------------------------------------------------------------------------------------------------------------------------------------------------------------------------------|-------------|-------------|
| MODEL TYPE:                  | Cold Plate Models                       | TS24IC-EC10                                                                                                                                                                                                                                | TS30IC-EC10 | TS36IC-EC10 |
|                              | Non-Cold Plate Models                   | TS24IC-EC                                                                                                                                                                                                                                  | TS30IC-EC   | TS36IC-EC   |
| DIMENSIONS:<br>EXTERIOR (mm) | Length, Inches (mm)                     | 24 (610)                                                                                                                                                                                                                                   | 30 (762)    | 36 (914.4)  |
|                              | Ice Capacity, Ibs. (kg)                 | 145 (65.8)                                                                                                                                                                                                                                 | 180 (81.6)  | 220 (99.8)  |
|                              | Ship Weight with cold plate<br>lb/kg    | 88 (39.9)                                                                                                                                                                                                                                  | 93 (42.2)   | 101 (45.8)  |
|                              | Ship Weight without cold plate<br>lb/kg | 41 (18.7)                                                                                                                                                                                                                                  | 45 (20.4)   | 54 (24.6)   |
| MATERIALS                    | Front & Sides                           | Stainless Steel                                                                                                                                                                                                                            |             |             |
|                              | Backsplash                              | Stainless steel, 6" high, (4" optional), with 1" return at top, mechanically fastened and sealed to ice chest top with steel support brackets                                                                                              |             |             |
|                              | Back & Bottom                           | Galvanized steel                                                                                                                                                                                                                           |             |             |
|                              | Interior                                | Stainless steel with 1/4" Radius corners, welded, polished, and sealed with non-exposed cold plate.<br>Interiors can be divided with accessory freestanding ice bin dividers.                                                              |             |             |
|                              | Insulation                              | Eco-friendly foamed-in-place polyurethane                                                                                                                                                                                                  |             |             |
|                              | Legs                                    | 1-5/8" tubular, stainless steel with 1" adjustable thermoplastic foot                                                                                                                                                                      |             |             |
|                              | Top Rim                                 | ABS                                                                                                                                                                                                                                        |             |             |
| MECHANICALS                  | Plumbing                                | Drain connection- 1-1/2" NPS male                                                                                                                                                                                                          |             |             |
|                              | Cold Plate                              | Cast aluminum plate concealed under ice chest liner. Cold plate has 2 full-length circuits and 8 half length circuits. <b>Connections</b> – 5/16" O.D. stainless steel tubing with swaged end to accept standard 1/4" I.D. beverage tubing |             |             |
| OPERATING<br>SPECIFICATIONS  | Cold Plate                              | Each full circuit will deliver four 6 oz. drinks per minute at 40° continuously, or 40 oz. every three minutes in a single draw (flow rate 2 oz./sec, 75° product)                                                                         |             |             |
| MISCELLANEOUS                | Accessories<br>(Ordered separately)     | Covers, ice bin dividers, condiment trays with cups, speed rails, blender shelves, bottle opener, towel rings, side splashes, soda gun filler section                                                                                      |             |             |

Note: Covers not included.