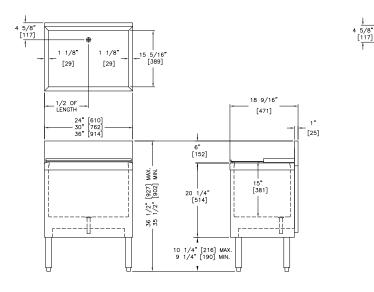

ERATING<br>SPECIFICATIONS  | Cold Plate                              | Each full circuit will deliver four 6 oz. drinks per minute at 40° continuously, or 40 oz. every three minutes in a single draw (flow rate 2 oz./sec, 75° product)                                                                         |             |             |
| MISCELLANEOUS                | Accessories<br>(Ordered separately)     | Covers, ice bin dividers, condiment trays with cups, speed rails, blender shelves, bottle opener, towel rings, side splashes, soda gun filler section                                                                                      |             |             |

Note: Covers not included.

## TS SERIES-EXTRA CAPACITY Without Cold Plate

#### TS SERIES-EXTRA CAPACITY With Cold Plate





Form No. Z2814 Rev 02.20.23