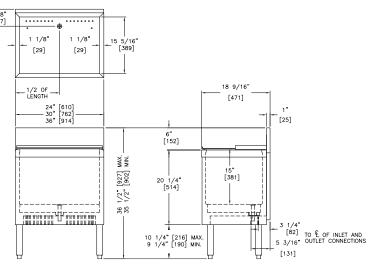

ATING<br>SPECIFICATIONS  | Cold Plate                              | Each full circuit will deliver four 6 oz. drinks per minute at 40° continuously, or 40 oz. every three minutes in a single draw (flow rate 2 oz./sec, 75° product)                                                                         |             |             |
| MISCELLANEOUS                | Accessories<br>(Ordered separately)     | Covers, ice bin dividers, condiment trays with cups, speed rails, blender shelves, bottle opener, towel rings, side splashes, soda gun filler section                                                                                      |             |             |

Note: Covers not included.

## TS SERIES-EXTRA CAPACITY Without Cold Plate

#### TS SERIES-EXTRA CAPACITY With Cold Plate





Form No. Z2814 Rev 02.20.23