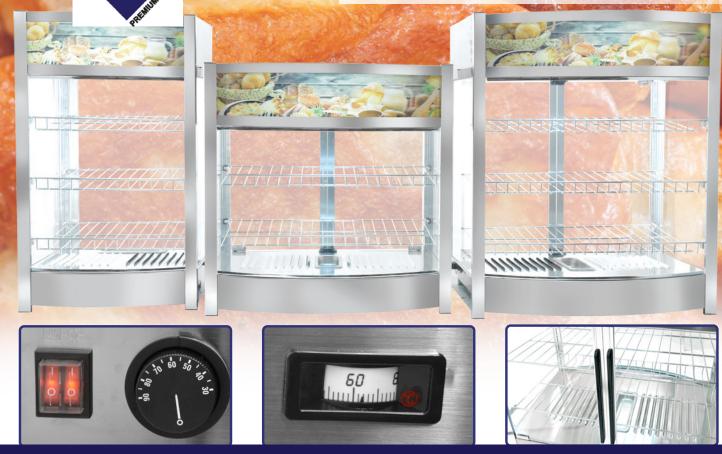

# Our new line of Elite Hot Display Showcase is made with high quality components.

Increase sales by displaying your hot foods with our Elite Series Omcan Display Warmers. These units are specifically designed to display hot food merchandise at proper serving temperatures and are widely used in the food service industry. These display warmers offers the convenience of self-serve and the efficiency of kitchen-to-server holding.

• Adjustable temperature controller.

• Temperature display.

Back doors.

Authorized Dealer

#### Elite Series Hot Display Case with 97L Capacity

| ITEM NUMBER             | 40000                                             |
|-------------------------|---------------------------------------------------|
| MODEL                   | DW-CN-0097                                        |
| TEMPERATURE RANGE       | 86°-194° F / 30-90° C                             |
| INPUT POWER             | 786 W                                             |
| AMPS                    | 7.2                                               |
| ELECTRICAL              | 110V/60Hz/ 1                                      |
| LAMP POWER              | 11 W                                              |
| VOLUME                  | 97L                                               |
| GRADE OF WATERPROOF     | IPX3                                              |
| TERIOR/ INTERIOR LIGHTS | LED Lights x 1                                    |
| DIMENSIONS              | 18" x 17.8" x 30.9"                               |
| PACKAGING DIMENSIONS    | 21" x 21.1" x 32.8"                               |
| WEIGHT                  | Net Weight: 48.5 lbs. /<br>Gross Weight: 50 5 lbs |

#### Elite Series Hot Display Case with 107L Capacity

| ITEM NUMBER               |                |
|---------------------------|----------------|
| MODEL                     | D              |
| TEMPERATURE RANGE         | 86°-19         |
| INPUT POWER               |                |
| AMPS                      |                |
| ELECTRICAL                | 1              |
| LAMP POWER                |                |
| VOLUME                    |                |
| GRADE OF WATERPROOF       |                |
| EXTERIOR/ INTERIOR LIGHTS | LE             |
| DIMENSIONS                | 25.5           |
| PACKAGING DIMENSIONS      | 28.3           |
| WEIGHT                    | Net V<br>Gross |

EX

| 40002                                             |  |
|---------------------------------------------------|--|
| DW-CN-0107                                        |  |
| 86°-194° F / 30-90° C                             |  |
| 986 W                                             |  |
| 9                                                 |  |
| 110V/60Hz/ 1                                      |  |
| 11 W                                              |  |
| 107L                                              |  |
| IPX3                                              |  |
| LED Lights x 1                                    |  |
| 25.5" x 19" x 25.9"                               |  |
| 28.3" x 21.1" x 27.8"                             |  |
| Net Weight: 49.6 lbs./<br>Gross Weight: 51.6 lbs. |  |

#### Elite Series Hot Display Case with 137L Capacity

| ITEM NUMBER               | 40001                                             |
|---------------------------|---------------------------------------------------|
| MODEL                     | DW-CN-0137                                        |
| TEMPERATURE RANGE         | 86°-194° F / 30-90° C                             |
| INPUT POWER               | 1050 W                                            |
| AMPS                      | 9.5                                               |
| ELECTRICAL                | 110V/60Hz/ 1                                      |
| LAMP POWER                | 11 W                                              |
| VOLUME                    | 137L                                              |
| GRADE OF WATERPROOF       | IPX3                                              |
| EXTERIOR/ INTERIOR LIGHTS | LED Lights x 1                                    |
| DIMENSIONS                | 25.5" x 19" x 30.9"                               |
| PACKAGING DIMENSIONS      | 28.3" x 21.1" x 32.8"                             |
| WEIGHT                    | Net Weight: 59.5 lbs./<br>Gross Weight: 61.5 lbs. |