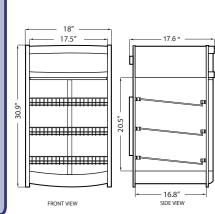

#### Elite Series Hot Display Case with 97L Capacity

| ITEM NUMBER             | 40000                                             |
|-------------------------|---------------------------------------------------|
| MODEL                   | DW-CN-0097                                        |
| TEMPERATURE RANGE       | 86°-194° F / 30-90° C                             |
| INPUT POWER             | 786 W                                             |
| AMPS                    | 7.2                                               |
| ELECTRICAL              | 110V/60Hz/ 1                                      |
| LAMP POWER              | 11 W                                              |
| VOLUME                  | 97L                                               |
| GRADE OF WATERPROOF     | IPX3                                              |
| TERIOR/ INTERIOR LIGHTS | LED Lights x 1                                    |
| DIMENSIONS              | 18" x 17.8" x 30.9"                               |
| PACKAGING DIMENSIONS    | 21" x 21.1" x 32.8"                               |
| WEIGHT                  | Net Weight: 48.5 lbs. /<br>Gross Weight: 50 5 lbs |