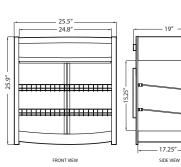

#### Elite Series Hot Display Case with 107L Capacity

| ITEM NUMBER               |                |
|---------------------------|----------------|
| MODEL                     | D              |
| TEMPERATURE RANGE         | 86°-19         |
| INPUT POWER               |                |
| AMPS                      |                |
| ELECTRICAL                | 1              |
| LAMP POWER                |                |
| VOLUME                    |                |
| GRADE OF WATERPROOF       |                |
| EXTERIOR/ INTERIOR LIGHTS | LE             |
| DIMENSIONS                | 25.5           |
| PACKAGING DIMENSIONS      | 28.3           |
| WEIGHT                    | Net V<br>Gross |

EX

| 40002                                             |  |
|---------------------------------------------------|--|
| DW-CN-0107                                        |  |
| 86°-194° F / 30-90° C                             |  |
| 986 W                                             |  |
| 9                                                 |  |
| 110V/60Hz/ 1                                      |  |
| 11 W                                              |  |
| 107L                                              |  |
| IPX3                                              |  |
| LED Lights x 1                                    |  |
| 25.5" x 19" x 25.9"                               |  |
| 28.3" x 21.1" x 27.8"                             |  |
| Net Weight: 49.6 lbs./<br>Gross Weight: 51.6 lbs. |  |

#### Elite Series Hot Display Case with 137L Capacity

| ITEM NUMBER               | 40001                                             |
|---------------------------|---------------------------------------------------|
| MODEL                     | DW-CN-0137                                        |
| TEMPERATURE RANGE         | 86°-194° F / 30-90° C                             |
| INPUT POWER               | 1050 W                                            |
| AMPS                      | 9.5                                               |
| ELECTRICAL                | 110V/60Hz/ 1                                      |
| LAMP POWER                | 11 W                                              |
| VOLUME                    | 137L                                              |
| GRADE OF WATERPROOF       | IPX3                                              |
| EXTERIOR/ INTERIOR LIGHTS | LED Lights x 1                                    |
| DIMENSIONS                | 25.5" x 19" x 30.9"                               |
| PACKAGING DIMENSIONS      | 28.3" x 21.1" x 32.8"                             |
| WEIGHT                    | Net Weight: 59.5 lbs./<br>Gross Weight: 61.5 lbs. |