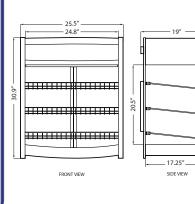

#### Elite Series Hot Display Case with 107L Capacity

| ITEM NUMBER               |                |
|---------------------------|----------------|
| MODEL                     | D              |
| TEMPERATURE RANGE         | 86°-19         |
| INPUT POWER               |                |
| AMPS                      |                |
| ELECTRICAL                | 1              |
| LAMP POWER                |                |
| VOLUME                    |                |
| GRADE OF WATERPROOF       |                |
| EXTERIOR/ INTERIOR LIGHTS | LE             |
| DIMENSIONS                | 25.5           |
| PACKAGING DIMENSIONS      | 28.3           |
| WEIGHT                    | Net V<br>Gross |

EX

| 40002                                             |  |
|---------------------------------------------------|--|
| DW-CN-0107                                        |  |
| 86°-194° F / 30-90° C                             |  |
| 986 W                                             |  |
| 9                                                 |  |
| 110V/60Hz/ 1                                      |  |
| 11 W                                              |  |
| 107L                                              |  |
| IPX3                                              |  |
| LED Lights x 1                                    |  |
| 25.5" x 19" x 25.9"                               |  |
| 28.3" x 21.1" x 27.8"                             |  |
| Net Weight: 49.6 lbs./<br>Gross Weight: 51.6 lbs. |  |