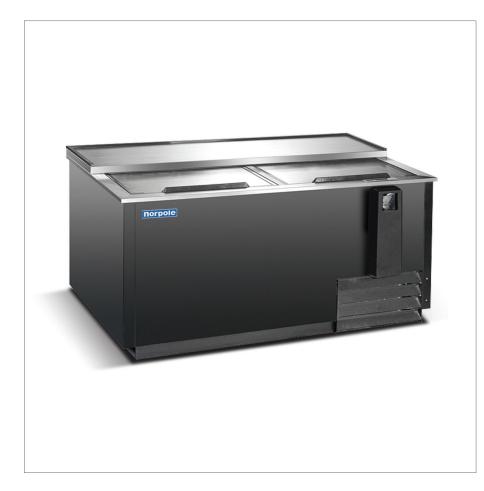

## 65-Inch Sliding Door Beer Cooler • NPBC-65

#### **Standard Features**

- Sliding aluminum lids
- Polyurethane high density cell insulation
- Removable door gasket
- Integrated bottle opener with cap catcher
- ◆ Forced-air cooling
- Epoxy coated evaporator