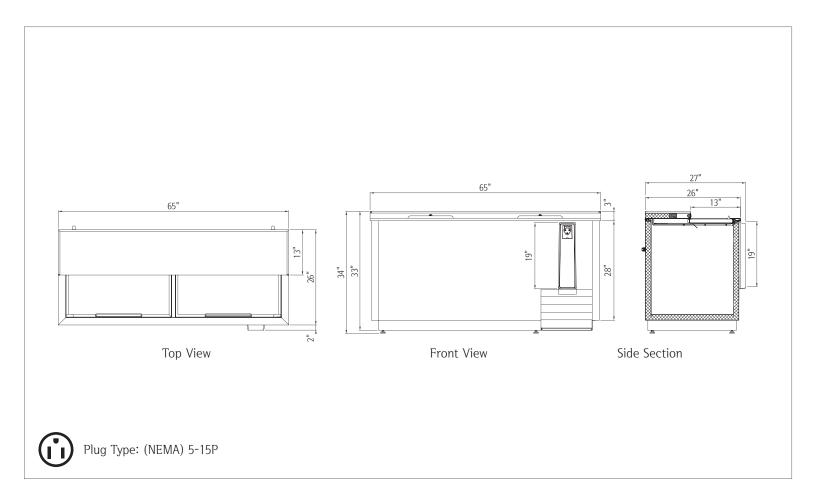

## 65-Inch Sliding Door Beer Cooler • NPBC-65

| Capacity         |                        |
|------------------|------------------------|
| Gross Capacity   | 18 cu. ft.             |
| Storage Capacity | 32 Cases (12 oz. Cans) |

| Dimensions                                    |                 |  |
|-----------------------------------------------|-----------------|--|
| Internal Cabinet Width                        | 60 in           |  |
| Internal Cabinet Depth                        | 23 in           |  |
| Internal Cabinet Height                       | 26 in           |  |
| External Width                                | 65 in           |  |
| External Depth                                | 28 in           |  |
| External Height                               | 34 in           |  |
| Shipping Dimensions (W $\times$ D $\times$ H) | 70 x 33 x 42 in |  |