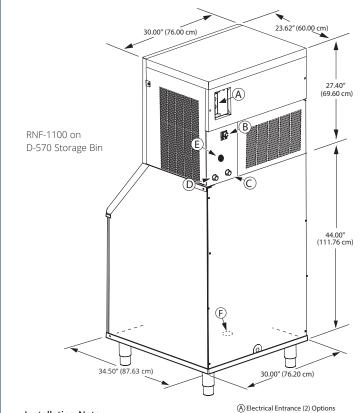

# Space Saving Designs

| Height                                             | 77.36"<br>196.50 cm |  |  |  |
|----------------------------------------------------|---------------------|--|--|--|
| Width                                              | 30.00"<br>76.20 cm  |  |  |  |
| Depth                                              | 34.50"<br>87.63 cm  |  |  |  |
| Bin                                                | 430 lbs.            |  |  |  |
| Storage                                            | 195 kgs             |  |  |  |
| eight includes adjustable bin legs 6.00" to 7.00", |                     |  |  |  |

Height includes adjustable bin legs 6.00" to (15.24 to 17.78 cm) set at 6.00" (15.24 cm).

#### Installation Note -

Minimum installation clearance: Top/sides: 8" (20.32 cm), back: 5" (12.7 cm).