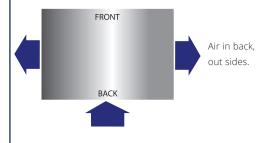

#### Installation Note -

Minimum installation clearance: Top/sides: 8" (20.32 cm), back: 5" (12.7 cm).

### Air Flow Top View