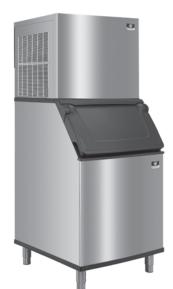

## RNF-1100

### Nugget Ice Machine

|    |        | - 1    |        |     |
|----|--------|--------|--------|-----|
| V  | $\sim$ | $\sim$ | $\cap$ |     |
| IV | 1 ( )  | u      | $\Box$ | I.) |

RNF-1100A

RNF-1100W

RNF-1100A Nugget Ice Machine on D-570 Bin