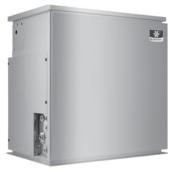

# QuietQube®RNF-1020C

Remote Nugget Ice Machine

#### Standard Features

QuietQube® Series Remote System consists of a remote condensing unit, interconnecting refrigerant lines, ice machine head section, ice deflector, and ice storage unit– whether storage bin, countertop or floor-standing dispenser. All ordered separately. QuietQube ice machine with RCUF condensing unit is designed as a Manitowoc system and not for use with any other ice machine or remote condenser brand.