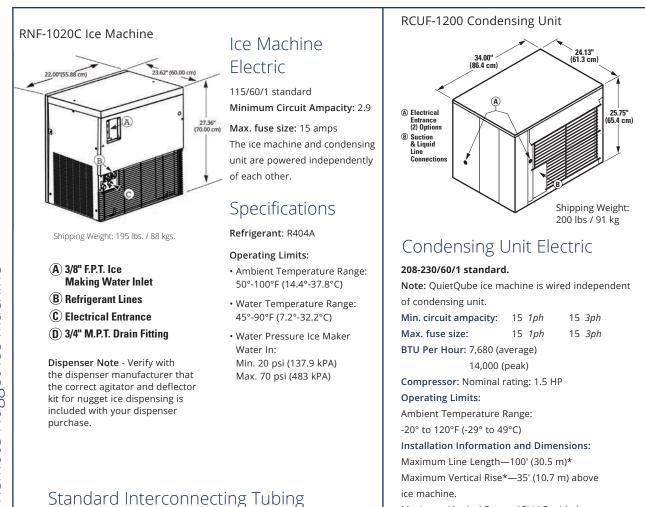

#### Standard Features

QuietQube® Series Remote System consists of a remote condensing unit, interconnecting refrigerant lines, ice machine head section, ice deflector, and ice storage unit– whether storage bin, countertop or floor-standing dispenser. All ordered separately. QuietQube ice machine with RCUF condensing unit is designed as a Manitowoc system and not for use with any other ice machine or remote condenser brand.

Maximum Vertical Drop-15' (4.5 m) below ice machine.

\*A rise over 20' (6 m) requires S-Trap Kit K-00172 ordered separately