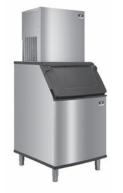

### Models

RNF-1020C

RNF-1020C Remote Nugget Ice Machine - 115V

RNF-1020C Remote Nugget Ice Machine on D-570 Bin

2110 South 26th Street Manitowoc, WI 54220

Tel: 1.920.682.0161 Fax: 1.920.683.7589 Project \_

Order ice storage bin separately. Will not accept AuCS accessory.

Line Length

m.

15

ft.

50

Manitowoc lce reserves the right to make changes to the design or specifications without prior notice.

2110 South 26th Street Manitowoc, WI 54220