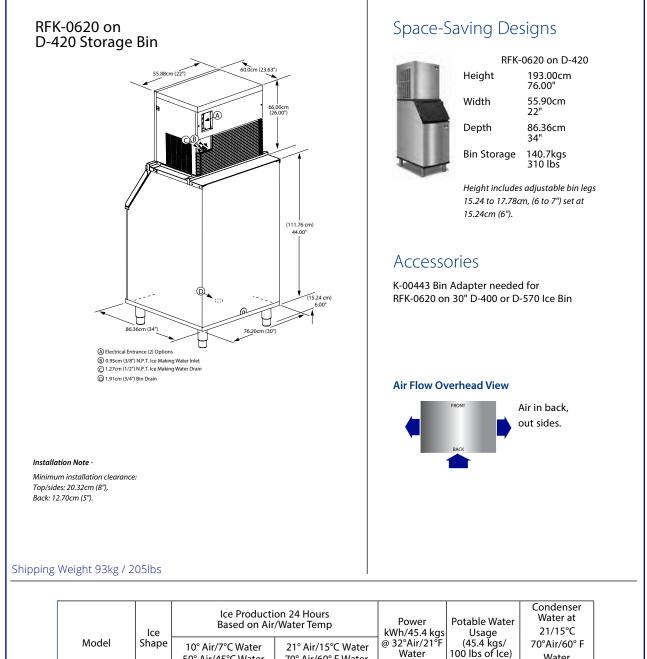

## 

| Model        | Snape | 10° Air/7°C Water<br>50° Air/45°C Water |         | 21° Air/15°C Water<br>70° Air/60° F Water |         | @ 32"Alf/21"F<br>Water | (45.4 kgs/<br>100 lbs of Ice) | 70°Air/60° F<br>Water |
|--------------|-------|-----------------------------------------|---------|-------------------------------------------|---------|------------------------|-------------------------------|-----------------------|
| RFK0620A-251 | Flake | 320 kgs                                 | 705 lbs | 280 kgs                                   | 617 lbs | 4.99 kWh               | 45.4 L/12 gal.                | N/A                   |
| RFK0620W-251 | Flake | 320 kgs                                 | 705 lbs | 280 kgs                                   | 617 lbs | 4.99 k Wh              | 45.4 L/12 gal.                | 72 gal./272 L         |