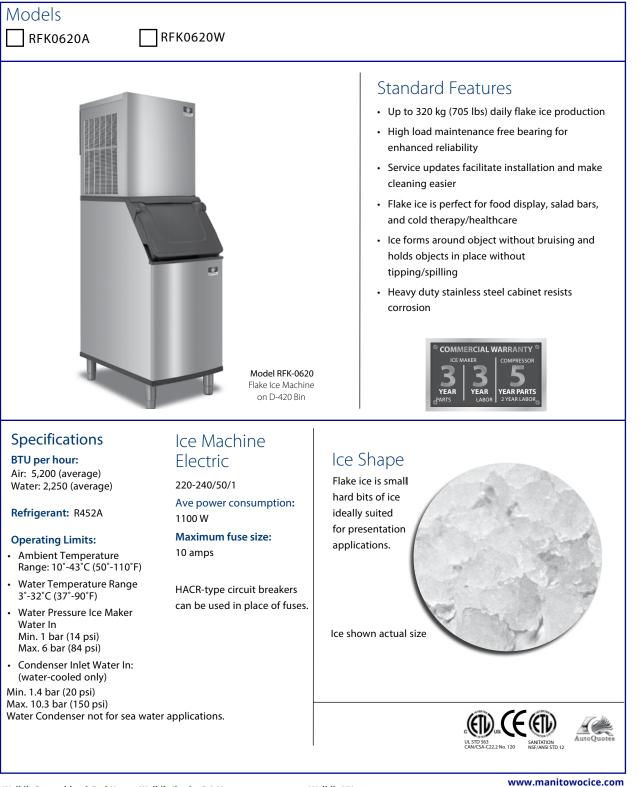

## 

| Model        | Snape | 10° Air/7°C Water<br>50° Air/45°C Water |         | 21° Air/15°C Water<br>70° Air/60° F Water |         | @ 32"Alf/21"F<br>Water | (45.4 kgs/<br>100 lbs of Ice) | 70°Air/60° F<br>Water |
|--------------|-------|-----------------------------------------|---------|-------------------------------------------|---------|------------------------|-------------------------------|-----------------------|
| RFK0620A-251 | Flake | 320 kgs                                 | 705 lbs | 280 kgs                                   | 617 lbs | 4.99 kWh               | 45.4 L/12 gal.                | N/A                   |
| RFK0620W-251 | Flake | 320 kgs                                 | 705 lbs | 280 kgs                                   | 617 lbs | 4.99 k Wh              | 45.4 L/12 gal.                | 72 gal./272 L         |