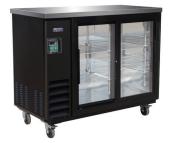

## **BACK BARS SLIDING DOORS**

## **Features**

- CFC free refrigerant and foam insulation
- Electronic thermostat and digital LED temperature display for accurate control and easy reading
- Stainless steel framework construction
- Positive seal gaskets
- Doors have lock and key
- Adjustable, heavy-duty epoxy coated wire shelves (two per door)
- Easy to mount 4" casters (two lockable in front) are standard with all units
- Top: 430 stainless steel
- Interior: 430 stainless steel interior with 304 stainless steel floor
- Exterior: Heavy duty, wear resistant black paint
- R-290 Natural refrigerant
- Temperature: 33 to 40°F / 0.5 to 4°C
- Electrical: 115/60/1 with NEMA 5-15P plug, 10ft cord
- IBB49-2G-24SD holds: 48 x 6 pks of 12 oz. cans or 216 12 oz. bottles