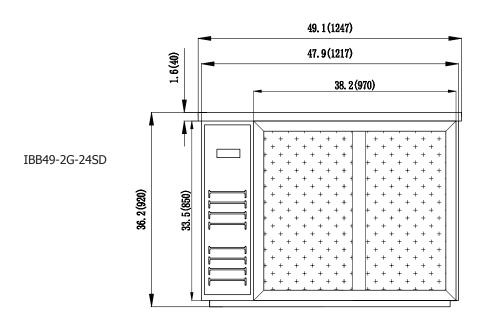

and easy reading
- Stainless steel framework construction
- Positive seal gaskets
- Doors have lock and key
- Adjustable, heavy-duty epoxy coated wire shelves (two per door)
- Easy to mount 4" casters (two lockable in front) are standard with all units
- Top: 430 stainless steel
- Interior: 430 stainless steel interior with 304 stainless steel floor
- Exterior: Heavy duty, wear resistant black paint
- R-290 Natural refrigerant
- Temperature: 33 to 40°F / 0.5 to 4°C
- Electrical: 115/60/1 with NEMA 5-15P plug, 10ft cord
- IBB49-2G-24SD holds: 48 x 6 pks of 12 oz. cans or 216 12 oz. bottles











IBB49-2G-24SD

## **Specifications**

DESIGNED TO OPERATE IN AMBIENT TEMPERATURES BETWEEN 40F-90F FOR OPTIMUM PERFORMANCE.











## BACK BARS SLIDING DOORS





Dimensions in inches (mm)