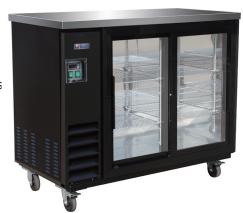

## **BACK BARS SLIDING DOORS**

## **Features**

- CFC free refrigerant and foam insulation
- Electronic thermostat and digital LED temperature display for accurate control and easy reading
- Stainless steel framework construction
- Positive seal gaskets
- Doors have lock and key
- Adjustable, heavy-duty epoxy coated wire shelves (two per door)
- Easy to mount 4" casters (two lockable in front) are standard with all units
- Top: 430 stainless steel
- Interior: 430 stainless steel interior with 304 stainless steel floor
- Exterior: Heavy duty, wear resistant black paint
- R-290 Natural refrigerant
- Temperature: 33 to 40°F / 0.5 to 4°C
- Electrical: 115/60/1 with NEMA 5-15P plug, 10ft cord
- IBB49-2G-24SD holds: 48 x 6 pks of 12 oz. cans or 216 12 oz. bottles

IBB49-2G-24SD