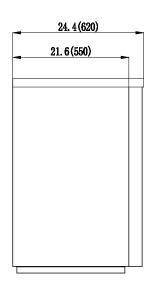

d easy reading
- Stainless steel framework construction
- Positive seal gaskets
- Doors have lock and key
- Adjustable, heavy-duty epoxy coated wire shelves (two per door)
- Easy to mount 4" casters (two lockable in front) are standard with all units
- Top: 430 stainless steel
- Interior: 430 stainless steel interior with 304 stainless steel floor
- Exterior: Heavy duty, wear resistant black paint
- R-290 Natural refrigerant
- Temperature: 33 to 40°F / 0.5 to 4°C
- Electrical: 115/60/1 with NEMA 5-15P plug, 10ft cord
- IBB49-2G-24SD holds: 48 x 6 pks of 12 oz. cans or 216 12 oz. bottles











IBB49-2G-24SD

## **Specifications**

DESIGNED TO OPERATE IN AMBIENT TEMPERATURES BETWEEN 40F-90F FOR OPTIMUM PERFORMANCE.











## BACK BARS SLIDING DOORS





Dimensions in inches (mm)