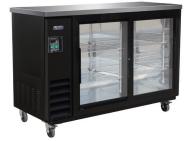

## **BACK BARS SLIDING DOORS**

## **Features**

- CFC free refrigerant and foam insulation
- Electronic thermostat and digital LED temperature display for accurate control and easy reading
- Stainless steel framework construction
- Positive seal gaskets
- Doors have lock and key
- Adjustable, heavy-duty epoxy coated wire shelves (two per door)
- Easy to mount 4" casters (two lockable in front) are standard with all units
- Top: 430 stainless steel
- Interior: 430 stainless steel interior with 304 stainless steel floor
- Exterior: Heavy duty, wear resistant black paint
- R-290 Natural refrigerant
- Temperature: 33 to 40°F / 0.5 to 4°C
- Electrical: 115/60/1 with NEMA 5-15P plug, 10ft cord
- IBB49-2G-24SD holds: 48 x 6 pks of 12 oz. cans or 216 12 oz. bottles

IBB49-2G-24SD