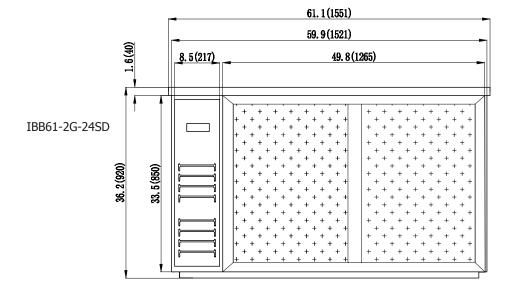

easy reading
- Stainless steel framework construction
- Positive seal gaskets
- Doors have lock and key
- Adjustable, heavy-duty epoxy coated wire shelves (two per door)
- Easy to mount 4" casters (two lockable in front) are standard with all units
- Top: 430 stainless steel
- Interior: 430 stainless steel interior with 304 stainless steel floor
- Exterior: Heavy duty, wear resistant black paint
- R-290 Natural refrigerant
- Temperature: 33 to 40°F / 0.5 to 4°C
- Electrical: 115/60/1 with NEMA 5-15P plug, 10ft cord
- IBB49-2G-24SD holds: 48 x 6 pks of 12 oz. cans or 216 12 oz. bottles











IBB49-2G-24SD

## **Specifications**

DESIGNED TO OPERATE IN AMBIENT TEMPERATURES BETWEEN 40F-90F FOR OPTIMUM PERFORMANCE.











## BACK BARS SLIDING DOORS





Dimensions in inches (mm)