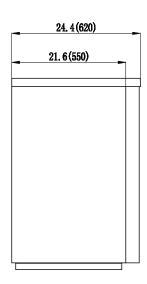

sy reading
- Stainless steel framework construction
- Positive seal gaskets
- Doors have lock and key
- Adjustable, heavy-duty epoxy coated wire shelves (two per door)
- Easy to mount 4" casters (two lockable in front) are standard with all units
- Top: 430 stainless steel
- Interior: 430 stainless steel interior with 304 stainless steel floor
- Exterior: Heavy duty, wear resistant black paint
- R-290 Natural refrigerant
- Temperature: 33 to 40°F / 0.5 to 4°C
- Electrical: 115/60/1 with NEMA 5-15P plug, 10ft cord
- IBB49-2G-24SD holds: 48 x 6 pks of 12 oz. cans or 216 12 oz. bottles











IBB49-2G-24SD

## **Specifications**

DESIGNED TO OPERATE IN AMBIENT TEMPERATURES BETWEEN 40F-90F FOR OPTIMUM PERFORMANCE.











## BACK BARS SLIDING DOORS





Dimensions in inches (mm)