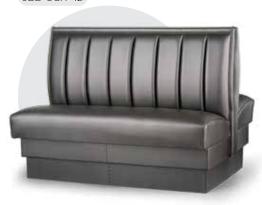

# JB-UCH

# UPHOLSTERED CHANNEL-BACK

Vertical deep channel (4" to 15") back style. Booths and banquettes.

# JBS-UCH-36



# CONSTRUCTION FEATURES

Heavy-Duty, all wood, computer cut frame Hardened steel reinforcements Certified CAL-117 upholstery components Legget & Platt No-Sagg® interlocked spring seats Extreme-duty ABS kick plate

# STANDARD DIMENSIONS

Height: 36", 42" and 48" tall backs Depth (single): 23" single, from front to back Depth (double): 44" from edge to edge of seat Length: 30", 48", 60", 72" - banquettes by the foot 1/2 Circle: 48"x 90"x 48" 3/4 Circle: 48"x 90"x 90"x 48"

#### JBD-UCH-42



# **INSIDE BACK OPTIONS**

Vertical 3 (15-1/2"), 6 (7-3/4") or 12 (3-3/4") channel Horizontal 2, 3 or 4 channel (width depends on back height) Pullover back Matching or contrasting colors

# **SEAT OPTIONS**

Vinyl or wood crumb strip Tall Drop Seat Plywood base (no-spring) padded seat

### JBSB-UCH-48



# **WOOD & LAMINATE OPTIONS**

End caps, top cap, seat base or kickplate
Standard wood finishes on oak, maple, ash or beech
Wilsonart® or Formica® standard laminates available.