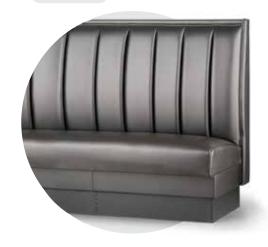

# CONSTRUCTION FEATURES

Heavy-Duty, all wood, computer cut frame Hardened steel reinforcements Certified CAL-117 upholstery components Legget & Platt No-Sagg® interlocked spring seats Extreme-duty ABS kick plate

# STANDARD DIMENSIONS

Height: 36", 42" and 48" tall backs Depth (single): 23" single, from front to back Depth (double): 44" from edge to edge of seat Length: 30", 48", 60", 72" - banquettes by the foot 1/2 Circle: 48"x 90"x 48" 3/4 Circle: 48"x 90"x 90"x 48"

#### JBD-UCH-42



# **INSIDE BACK OPTIONS**

Vertical 3 (15-1/2"), 6 (7-3/4") or 12 (3-3/4") channel Horizontal 2, 3 or 4 channel (width depends on back height) Pullover back Matching or contrasting colors

# **SEAT OPTIONS**

Vinyl or wood crumb strip Tall Drop Seat Plywood base (no-spring) padded seat

### JBSB-UCH-48



# **WOOD & LAMINATE OPTIONS**

End caps, top cap, seat base or kickplate
Standard wood finishes on oak, maple, ash or beech
Wilsonart® or Formica® standard laminates available.