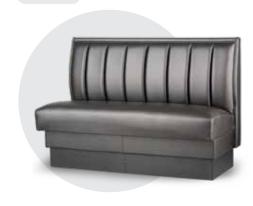

# JB-UCH

# UPHOLSTERED CHANNEL-BACK

Vertical deep channel (4" to 15") back style. Booths and banquettes.

# JBS-UCH-36



# CONSTRUCTION FEATURES

Heavy-Duty, all wood, computer cut frame Hardened steel reinforcements Certified CAL-117 upholstery components Legget & Platt No-Sagg® interlocked spring seats Extreme-duty ABS kick plate

# STANDARD DIMENSIONS

Height: 36", 42" and 48" tall backs Depth (single): 23" single, from front to back Depth (double): 44" from edge to edge of seat Length: 30", 48", 60", 72" - banquettes by the foot 1/2 Circle: 48"x 90"x 48" 3/4 Circle: 48"x 90"x 90"x 48"

#### JBD-UCH-42



# **INSIDE BACK OPTIONS**

Vertical 3 (15-1/2"), 6 (7-3/4") or 12 (3-3/4") channel Horizontal 2, 3 or 4 channel (width depends on back height) Pullover back Matching or contrasting colors

# **SEAT OPTIONS**

Vinyl or wood crumb strip Tall Drop Seat Plywood base (no-spring) padded seat

### JBSB-UCH-48