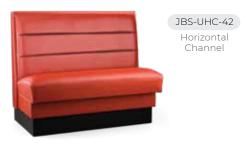

# **INSIDE BACK OPTIONS**

Vertical 3 (15-1/2"), 6 (7-3/4") or 12 (3-3/4") channel Horizontal 2, 3 or 4 channel (width depends on back height) Pullover back Matching or contrasting colors