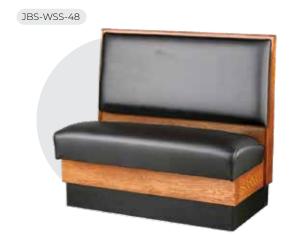

# WOOD PADDED SPRING SEAT BOOTH

With or without panel back.

#### **CONSTRUCTION FEATURES**

Hardwood and veneer construction. Choose with or without privacy panel. Booth is charged by total finished height.

#### STANDARD DIMENSIONS

All measurements facing front of booth

Height: 36", 42", 48", 54" and 60" (total with or without panel)

Width Booth: 30", 48", 60", 72"

Width 1/2 Circle: 48"x 90"x 48"

Width 3/4 Circle: 48"x 90"x 90"x 48"

### **INSIDE BACK OPTIONS**

With or without decorative privacy panel Plain Upholstered back (-UPL) Vertical Channel back (-UCH) Stitched Button Tuft back pad (-SBT)

#### **SEAT OPTIONS**

Vinyl or wood crumb strip Tall Drop Seat Plywood base (no-spring) padded seat