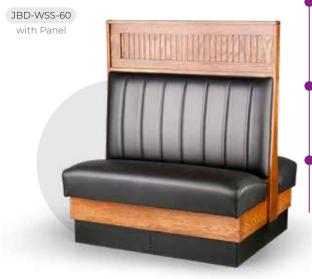

# WOOD PADDED SPRING SEAT BOOTH

With or without panel back.

#### **CONSTRUCTION FEATURES**

Hardwood and veneer construction. Choose with or without privacy panel. Booth is charged by total finished height.

#### STANDARD DIMENSIONS

All measurements facing front of booth

Height: 36", 42", 48", 54" and 60" (total with or without panel)

Width Booth: 30", 48", 60", 72"

Width 1/2 Circle: 48"x 90"x 48"

Width 3/4 Circle: 48"x 90"x 90"x 48"

### **INSIDE BACK OPTIONS**

With or without decorative privacy panel Plain Upholstered back (-UPL) Vertical Channel back (-UCH) Stitched Button Tuft back pad (-SBT)

#### **SEAT OPTIONS**

Vinyl or wood crumb strip Tall Drop Seat Plywood base (no-spring) padded seat