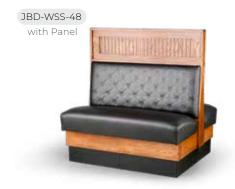

# WOOD PADDED SPRING SEAT BOOTH

With or without panel back.

#### **CONSTRUCTION FEATURES**

Hardwood and veneer construction. Choose with or without privacy panel. Booth is charged by total finished height.

#### STANDARD DIMENSIONS

All measurements facing front of booth

Height: 36", 42", 48", 54" and 60" (total with or without panel)

Width Booth: 30", 48", 60", 72"

Width 1/2 Circle: 48"x 90"x 48"

Width 3/4 Circle: 48"x 90"x 90"x 48"

### **INSIDE BACK OPTIONS**

With or without decorative privacy panel Plain Upholstered back (-UPL) Vertical Channel back (-UCH) Stitched Button Tuft back pad (-SBT)

#### **SEAT OPTIONS**

Vinyl or wood crumb strip Tall Drop Seat Plywood base (no-spring) padded seat