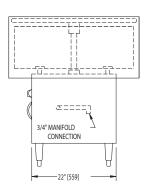

## **ROTATING TORTILLA GRIDDLE**

| MODEL    | O.A. DIAMETER (A) | PLATE DIAMETER (B) | BTUS    |
|----------|-------------------|--------------------|---------|
| JTRG-34  | 34"               | 33"                | 50,000  |
| JTRG-34G | 53"               | 33"                | 50,000  |
| JTRG-48  | 48"               | 47"                | 50,000  |
| JTRG-48G | 67"               | 47"                | 100,000 |

## STANDARD FEATURES

- · Stainless steel outer shroud
- · Stainless steel base cabinet
- Sturdy base body constructed of 1" square stainless steel tubing
- · Adjustable feet
- Top quality, state-of-the-art motor controls
- · Adjustable, variable speeds as low as 3 rpm
- Comes complete with six foot, 3-prong power cord, 115/60/1, 10.0 amps
- · All panels removable for cleaning
- Burners can be removed through hatch cover in burner box
- · Outer stainless shroud can be lowered or removed easily
- Pilot easily accessible for lighting and viewing through slot in front of shroud (aided by electric spark ignitor)
- Gas controls complete with 100% safety valve and approved regulator
- · Burner control valves easily accessible
- · Comes equipped with special shaft adjusting tool
- Controls have "Power On" switch, "Power On" light and "Motor On" light with built-in fuses
- 5/8" thick round steel plate
- · Heavy ball bearing housings at top and bottom of drive shaft
- 3/4" gas regulator