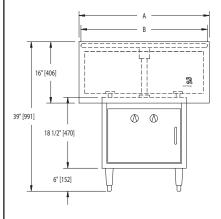

## **ROTATING TORTILLA GRIDDLE**

| MODEL    | O.A. DIAMETER (A) | PLATE DIAMETER (B) | BTUS    |
|----------|-------------------|--------------------|---------|
| JTRG-34  | 34"               | 33"                | 50,000  |
| JTRG-34G | 53"               | 33"                | 50,000  |
| JTRG-48  | 48"               | 47"                | 50,000  |
| JTRG-48G | 67"               | 47"                | 100,000 |