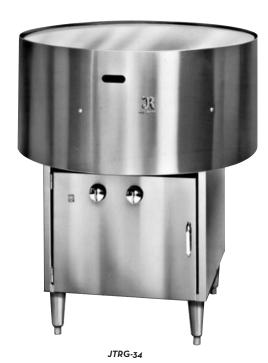

## **ROTATING TORTILLA GRIDDLE**

| MODEL    | O.A. DIAMETER (A) | PLATE DIAMETER (B) | BTUS    |
|----------|-------------------|--------------------|---------|
| JTRG-34  | 34"               | 33"                | 50,000  |
| JTRG-34G | 53"               | 33"                | 50,000  |
| JTRG-48  | 48"               | 47"                | 50,000  |
| JTRG-48G | 67"               | 47"                | 100,000 |

## STANDARD FEATURES

- · Stainless steel outer shroud
- · Stainless steel base cabinet
- Sturdy base body constructed of 1" square stainless steel tubing
- · Adjustable feet
- Top quality, state-of-the-art motor controls
- · Adjustable, variable speeds as low as 3 rpm
- Comes complete with six foot, 3-prong power cord, 115/60/1, 10.0 amps
- · All panels removable for cleaning
- Burners can be removed through hatch cover in burner box
- · Outer stainless shroud can be lowered or removed easily
- Pilot easily accessible for lighting and viewing through slot in front of shroud (aided by electric spark ignitor)
- Gas controls complete with 100% safety valve and approved regulator
- · Burner control valves easily accessible
- · Comes equipped with special shaft adjusting tool
- Controls have "Power On" switch, "Power On" light and "Motor On" light with built-in fuses
- 5/8" thick round steel plate
- · Heavy ball bearing housings at top and bottom of drive shaft
- 3/4" gas regulator

Innovative and practical, the new Jade Range Rotating Tortilla Griddle comes out of the kitchen to add the special flair to south of the border and Tex-Mex style restaurant.

Safety, efficiency and ease of maintenance are hall marks of all Jade Range products. This appliance upholds the dedication to quality with many safety features above and beyond standard items.