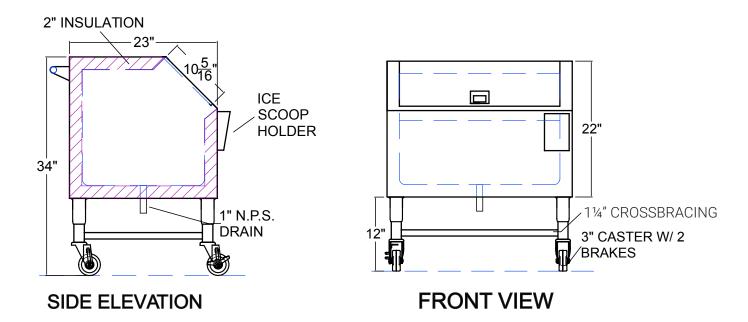

## **Specifications**

IBP-1 Model Mobile Ice Bins are constructed of 18GA stainless steel type 300 series. Pull handle on lid makes it easy to open and close. Ice Bin is fully insulated to retain temperature. Unit has stainless steel push/pull handle and is mounted on 1%" legs with crossrails & (4) 3" casters, (2) with brakes. Coved corners and built in pitch to 1" NPS drainer.

Ice Scoop holder on the front for easy storage and prevents users from leaving scoop in the ice. Hinged lid folds back and stays open during use. Overall size is 23" Wide x 30" Long x 34" High.

#### **MOBILE ICE BIN**

| Model   | Size<br>(W x L x H) |
|---------|---------------------|
| □ IBP-1 | 23" x 30" x 34"     |

Specifications subject to change without notice.