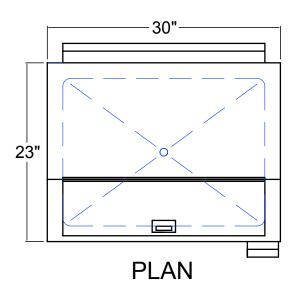

Ice Scoop holder on the front for easy storage and prevents users from leaving scoop in the ice. Hinged lid folds back and stays open during use. Overall size is 23" Wide x 30" Long x 34" High.

#### **MOBILE ICE BIN**

| Model   | Size<br>(W x L x H) |
|---------|---------------------|
| □ IBP-1 | 23" x 30" x 34"     |

Specifications subject to change without notice.