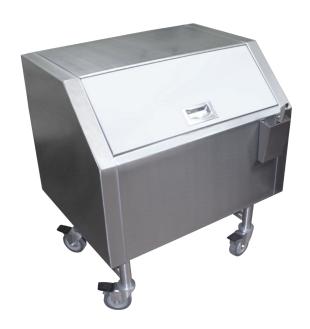

## **Specifications**

IBP-1 Model Mobile Ice Bins are constructed of 18GA stainless steel type 300 series. Pull handle on lid makes it easy to open and close. Ice Bin is fully insulated to retain temperature. Unit has stainless steel push/pull handle and is mounted on 1%" legs with crossrails & (4) 3" casters, (2) with brakes. Coved corners and built in pitch to 1" NPS drainer.

Ice Scoop holder on the front for easy storage and prevents users from leaving scoop in the ice. Hinged lid folds back and stays open during use. Overall size is 23" Wide x 30" Long x 34" High.

## **Product Guide**

Ice Bin is 18" Deep for large ice storage. Use in restaurants, bars, outside catering events and many other places. All stainless steel construction makes unit easy to clean and keep sanitary.