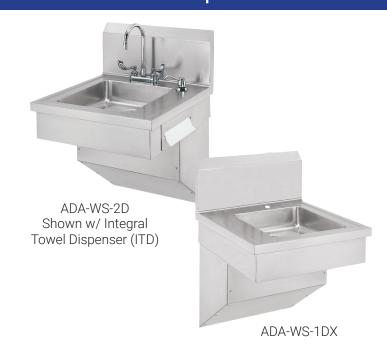

# **ADA-WS** Handicap Model Hand Sinks

# **Specifications**

ADA-WS Model Handicap Hand Sink is constructed of 16GA stainless steel type 300 series with integrated backsplash, nondrip marine edges and a large cove corner sink bowl with 11/2" waste outlet and an apron with enclosure.

Right hand Model "ITD" - "INTE-GRAL" built-in towel dispenser accommodates 9½" multi-fold towels. Removable front enclosure conceals piping and prevents wheelchair damage. Deck mounted ADA Soap Dispenser and ADA wrist-action handle faucet are standard.

ADA-WS-X - same as above without faucet, integral towel dispenser or soap dispenser.

ADA-WS-SEC - Security ADA Wall Sink with Automatic Self-Closing Faucet, T&S #807 or equal, and correctional model apron with front enclosure.