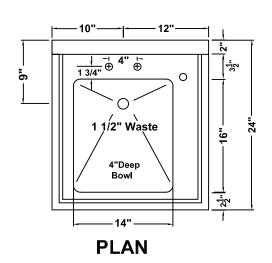

### **DRAWINGS**

**FRONT ELEVATION** 

SIDE ELEVATION
Shown here with Optional
Integrated Towel Dispenser

### **ADA WALL MOUNTED HAND SINK**

| Sink Only<br>Models | Faucet<br>Mounting | Sink w/ Faucet<br>Models | Overall Size     |
|---------------------|--------------------|--------------------------|------------------|
| □ ADA-WS-1DX        | 1 Hole Deck        | □ ADA-WS-1D              | 24" x 22" x 31%" |
| □ ADA-WS-1SX        | 1 Hole Splash      | □ ADA-WS-1S              | 24" x 22" x 31%" |
| □ ADA-WS-2DX        | 4" OC Deck         | □ ADA-WS-2D              | 24" x 22" x 31%" |
| □ ADA-WS-2SX        | 4" OC Splash       | □ ADA-WS-2S              | 24" x 22" x 31%" |