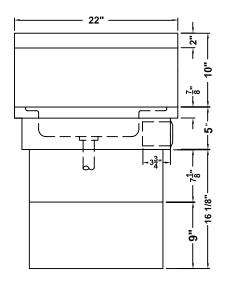

### **DRAWINGS**

**FRONT ELEVATION** 

SIDE ELEVATION
Shown here with Optional
Integrated Towel Dispenser

### **ADA WALL MOUNTED HAND SINK**

| Sink Only<br>Models | Faucet<br>Mounting | Sink w/ Faucet<br>Models | Overall Size     |
|---------------------|--------------------|--------------------------|------------------|
| □ ADA-WS-1DX        | 1 Hole Deck        | □ ADA-WS-1D              | 24" x 22" x 31%" |
| □ ADA-WS-1SX        | 1 Hole Splash      | □ ADA-WS-1S              | 24" x 22" x 31%" |
| □ ADA-WS-2DX        | 4" OC Deck         | □ ADA-WS-2D              | 24" x 22" x 31%" |
| □ ADA-WS-2SX        | 4" OC Splash       | □ ADA-WS-2S              | 24" x 22" x 31%" |