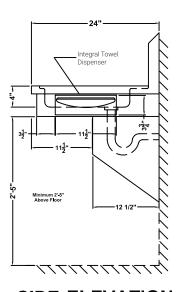

Right hand Model "ITD" - "INTE-GRAL" built-in towel dispenser accommodates 9½" multi-fold towels. Removable front enclosure conceals piping and prevents wheelchair damage. Deck mounted ADA Soap Dispenser and ADA wrist-action handle faucet are standard.

### **DRAWINGS**

**FRONT ELEVATION** 

SIDE ELEVATION
Shown here with Optional
Integrated Towel Dispenser