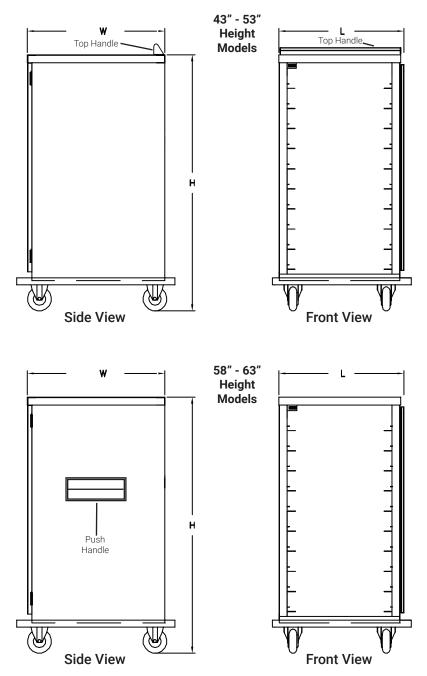

Removable tray slides hold 15" x 20" or 14" x 18" trays (not furnished) from 12 to 20 total.

Carts are provided with top (43" -53" height models) or push handles (58" - 63" height models) and finished brush satin with coved edges.

#### TRAY CART ENCLOSED CARTS

| Model    | Trays | Size (W x L x H) | Handle Type |
|----------|-------|------------------|-------------|
| □ TC1-12 | 12    | 30" x 35" x 43"  | Тор         |
| □ TC1-14 | 14    | 30" x 35" x 48"  | Тор         |
| □ TC1-16 | 16    | 30" x 35" x 53"  | Тор         |
| □ TC1-18 | 18    | 30" x 35" x 58"  | Push        |
| □ TC1-20 | 20    | 30" x 35" x 63"  | Push        |