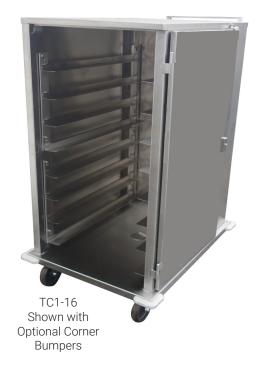

## **Specifications**

**TC1** Model Enclosed Carts are 18GA all welded transmitted body with 18GA double walled insulated doors. Heavy duty channel chassis is designed to absorb impact through casters and bumper frame. Doors are insulated and mounted on stainless steel hinges for 270 degrees swing back. Positive latch is mounted at each door.

Removable tray slides hold 15" x 20" or 14" x 18" trays (not furnished) from 12 to 20 total.

Carts are provided with top (43" -53" height models) or push handles (58" - 63" height models) and finished brush satin with coved edges.

# (B) Product Guide

Fully enclosed carts are designed for heavy-duty institutional use in tray delivery systems.

Doors swing back 270 degrees and held in open position by positive latch for service and cart washing.

Ease of cleaning is further improved with removable tray slides, pitched bottom and removable doors.