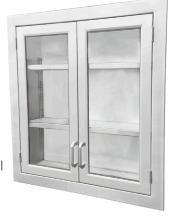

## General Information

| Project Name: |  |
|---------------|--|
| Consultant:   |  |
| Item #:       |  |
| Model #:      |  |
| Ouantity      |  |

Shown w/ Solid Doors

Custom Model Shown w/ Glass Doors

Optional Mirrored Cabinet features a mirrored door and shelves inside for storage. This cabinet can be used at sinks or for accessories in kitchens, bathrooms. schools, etc. Standard cabinet has no mirror.