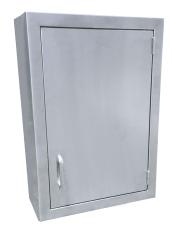

## General Information

| Project Name: |  |
|---------------|--|
| Consultant:   |  |
| Item #:       |  |
| Model #:      |  |
| Ouantity      |  |

Shown w/ Solid Doors

Custom Model Shown w/ Glass Doors

# **Specifications**

AC Model Accessory Cabinets are constructed of heavy duty non-magnetic 18GA type 300 stainless steel with a polished finished. Shelves have a solid flanged front and are adjustable. All accessories and options are stainless steel and the unit is NSF approved.