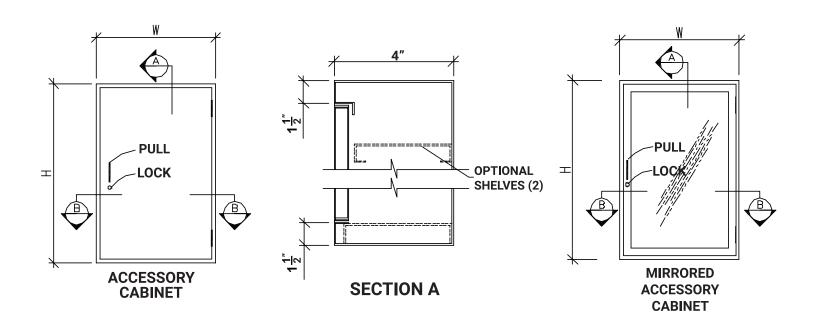

### (S) Options

- **DRL** Door Lock
- **ACMRD** Mirrored Doors
- □ **ACS2** Extra Shelf
- □ **ACLU** Lockable Under Box
- □ **KEY** Replacement Keys
- Custom Sizes

#### **DRAWINGS**

#### ACCESSORY CABINET STANDARD DEPTH/DESIGN

| Model     | Size (W x H) | Model     | Size (W x H) | Model     | Size (W x H) |
|-----------|--------------|-----------|--------------|-----------|--------------|
| □ AC-1826 | 18" x 26"    | □ AC-2426 | 24" x 24"    | □ AC-3024 | 30" x 26"    |
| □ AC-1836 | 18" x 36"    | □ AC-2436 | 24" x 36"    | □ AC-3036 | 30" x 36"    |
| □ AC-1842 | 18" x 42"    | □ AC-2442 | 24" x 42"    | □ AC-3042 | 30" x 42"    |