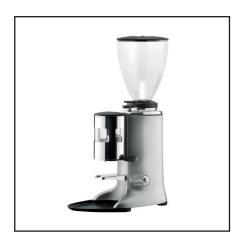

## **General Features**

Medium size flat burr dosing grinder designed for standard professional use. Color: Grey Powder Coat finish. Made in Italy.

## **CEADO E7 Unique Features**

- Stepless infinitesimal grinding adjustment
- Distribution of coffee via volumetric doser
- Adjustable portion of grinding coffee per cup (from 5 to 9 g)
- Automatic shut-off switch and restart within doser
- Light alloy housing, asynchronous motor with thermal cut-out and polycarbonate hopper

| CEADO E7 - MEDIUM DOSER GRINDER |                      |
|---------------------------------|----------------------|
| Dimensions (W X D X H)          | 9" X 12" X 25"       |
| RPM                             | 1400 (60 Hz)         |
| Power Requirements              | 110 V – 400 W – 15 A |
| Burrs                           | Flat 64mm            |
| Bean Hopper Capacity            | 3.5 lbs. – 1.6 Kg    |
| Doser Volume                    | 5 to 9 grams         |
| Weight                          | 29 lbs.              |
| Shipping Weight                 | 33 lbs.              |
| Shipping Dimensions             | 12" X 18" X 27"      |