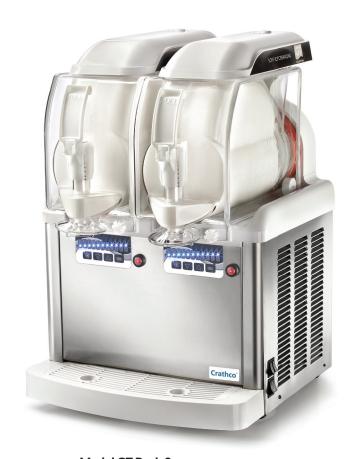

## GT PUSH FROZEN DESSERTS DISPENSERS

Project

Date

Models

GT Push 1 GT Push 2

Item#

Quantity

Model GT Push 2

## **DESSERTS DISPENSERS**

Model GT Push 2 represented

| MODEL                        | DESCRIPTION                                                                                | ELECTRICAL                              | PRODUCT<br>DIMENSIONS<br>(H X W X D)       | SHIP<br>DIMENSIONS<br>(H X W X D)          | PRODUCT<br>WEIGHT   | SHIP<br>WEIGHT      |
|------------------------------|--------------------------------------------------------------------------------------------|-----------------------------------------|--------------------------------------------|--------------------------------------------|---------------------|---------------------|
| <b>GT Push 1*</b> (1206-012) | (1) 1.3 gallon (5 L) insulated tank, white finish                                          | 115V / 60 Hz<br>0.35 kW<br>4.1 A / 1 Ph | 26" x 10" x 17"<br>(65 cm x 26 cm x 43 cm) | 30" x 12" x 20"<br>(75 cm x 33 cm x 50 cm) | 62 lbs.<br>(28 kg)  | 101 lbs.<br>(46 kg) |
| <b>GT Push 2*</b> (1206-013) | (2) 1.3 gallon (5 L) insulated tanks,<br>2.6 gallon (10 L) total capacity,<br>white finish | 115V / 60 Hz<br>0.75 kW<br>7.7 A / 1 Ph | 26" x 18" x 17"<br>(65 cm x 45 cm x 44 cm) | 30" x 18" x 18"<br>(75 cm x 45 cm x 46 cm) | 172 lbs.<br>(78 kg) | 117 lbs.<br>(53 kg) |