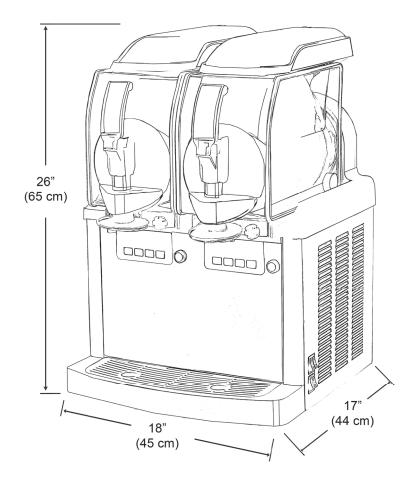

## **DESSERTS DISPENSERS**

Model GT Push 2 represented

| MODEL                        | DESCRIPTION                                                                                | ELECTRICAL                              | PRODUCT<br>DIMENSIONS<br>(H X W X D)       | SHIP<br>DIMENSIONS<br>(H X W X D)          | PRODUCT<br>WEIGHT   | SHIP<br>WEIGHT      |
|------------------------------|--------------------------------------------------------------------------------------------|-----------------------------------------|--------------------------------------------|--------------------------------------------|---------------------|---------------------|
| <b>GT Push 1*</b> (1206-012) | (1) 1.3 gallon (5 L) insulated tank, white finish                                          | 115V / 60 Hz<br>0.35 kW<br>4.1 A / 1 Ph | 26" x 10" x 17"<br>(65 cm x 26 cm x 43 cm) | 30" x 12" x 20"<br>(75 cm x 33 cm x 50 cm) | 62 lbs.<br>(28 kg)  | 101 lbs.<br>(46 kg) |
| <b>GT Push 2*</b> (1206-013) | (2) 1.3 gallon (5 L) insulated tanks,<br>2.6 gallon (10 L) total capacity,<br>white finish | 115V / 60 Hz<br>0.75 kW<br>7.7 A / 1 Ph | 26" x 18" x 17"<br>(65 cm x 45 cm x 44 cm) | 30" x 18" x 18"<br>(75 cm x 45 cm x 46 cm) | 172 lbs.<br>(78 kg) | 117 lbs.<br>(53 kg) |