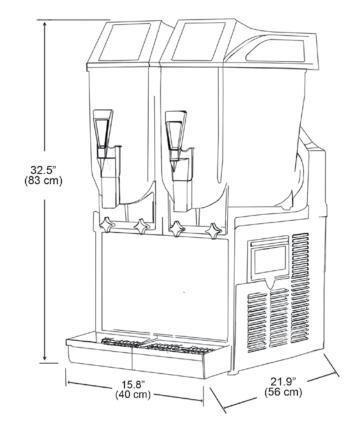

## **GRANITA DISPENSERS**

NSF-6

| MODEL                    | DESCRIPTION                                                                       | ELECTRICAL                               | PRODUCT<br>DIMENSIONS<br>(H X W X D)             | SHIP<br>DIMENSIONS<br>(H X W X D)            | PRODUCT<br>WEIGHT   | SHIP<br>WEIGHT      |
|--------------------------|-----------------------------------------------------------------------------------|------------------------------------------|--------------------------------------------------|----------------------------------------------|---------------------|---------------------|
| Frosty 2*<br>(1206-010)  | (2) 3.2 gallon (12 L) tanks,<br>6.3 gallon (24 L) total capacity,<br>black finish | 115V / 60 Hz<br>1.05 kW<br>11 A / 1 Ph   | 32.5" x 15.8" x 21.9"<br>(83 cm x 40 cm x 56 cm) | 34" x 44" x 75"<br>(86 cm x 112 cm x 191 cm) | 117 lbs.<br>(53 kg) | 123 lbs.<br>(56 kg) |
| Frosty 3**<br>(1206-011) | (3) 3.2 gallon (12 L) tanks,<br>9.5 gallon (36 L) total capacity,<br>black finish | 115V / 60 Hz<br>1.35 kW<br>13.2 A / 1 Ph | 32.5" x 23.6" x 21.9"<br>(83 cm x 60 cm x 56 cm) | 26" x 47" x 75"<br>(66 cm x 119 cm x 191 cm) | 172 lbs.<br>(78 kg) | 198 lbs.<br>(90 kg) |

**Refrigeration: R449A** 

**Model Frosty 2** 

represented

**Note:** Operate at room temperature between 75 -  $90^{\circ}$  F (24 and 32° C).

Note: Clearance of 8" (20 cm) required on all sides.

Note: Mixture must maintain a sugar content between 12 -14%; a lower concentration could seriously damage the mixing parts and gear motors.