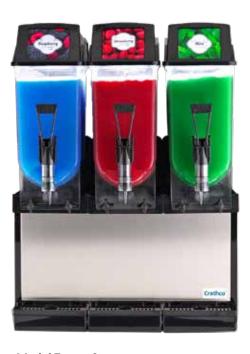

## FROSTY FROZEN GRANITA DISPENSERS

Project

Date

Models Frosty 2 Frosty 3

Item#

Quantity

**Model Frosty 3** 

## **GRANITA DISPENSERS**

NSF-6

| MODEL                    | DESCRIPTION                                                                       | ELECTRICAL                               | PRODUCT<br>DIMENSIONS<br>(H X W X D)             | SHIP<br>DIMENSIONS<br>(H X W X D)            | PRODUCT<br>WEIGHT   | SHIP<br>WEIGHT      |
|--------------------------|-----------------------------------------------------------------------------------|------------------------------------------|--------------------------------------------------|----------------------------------------------|---------------------|---------------------|
| Frosty 2*<br>(1206-010)  | (2) 3.2 gallon (12 L) tanks,<br>6.3 gallon (24 L) total capacity,<br>black finish | 115V / 60 Hz<br>1.05 kW<br>11 A / 1 Ph   | 32.5" x 15.8" x 21.9"<br>(83 cm x 40 cm x 56 cm) | 34" x 44" x 75"<br>(86 cm x 112 cm x 191 cm) | 117 lbs.<br>(53 kg) | 123 lbs.<br>(56 kg) |
| Frosty 3**<br>(1206-011) | (3) 3.2 gallon (12 L) tanks,<br>9.5 gallon (36 L) total capacity,<br>black finish | 115V / 60 Hz<br>1.35 kW<br>13.2 A / 1 Ph | 32.5" x 23.6" x 21.9"<br>(83 cm x 60 cm x 56 cm) | 26" x 47" x 75"<br>(66 cm x 119 cm x 191 cm) | 172 lbs.<br>(78 kg) | 198 lbs.<br>(90 kg) |