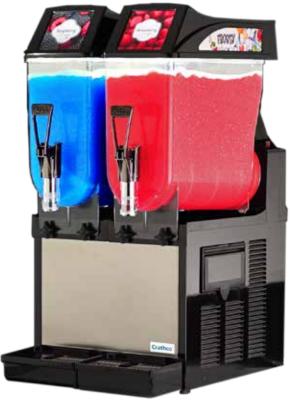

**Refrigeration: R449A** 

**Model Frosty 2** 

represented

**Note:** Operate at room temperature between 75 -  $90^{\circ}$  F (24 and 32° C).

Note: Clearance of 8" (20 cm) required on all sides.

Note: Mixture must maintain a sugar content between 12 -14%; a lower concentration could seriously damage the mixing parts and gear motors.

## **GRANITA DISPENSERS**

NSF-6

| MODEL                    | DESCRIPTION                                                                       | ELECTRICAL                               | PRODUCT<br>DIMENSIONS<br>(H X W X D)             | SHIP<br>DIMENSIONS<br>(H X W X D)            | PRODUCT<br>WEIGHT   | SHIP<br>WEIGHT      |
|--------------------------|-----------------------------------------------------------------------------------|------------------------------------------|--------------------------------------------------|----------------------------------------------|---------------------|---------------------|
| Frosty 2*<br>(1206-010)  | (2) 3.2 gallon (12 L) tanks,<br>6.3 gallon (24 L) total capacity,<br>black finish | 115V / 60 Hz<br>1.05 kW<br>11 A / 1 Ph   | 32.5" x 15.8" x 21.9"<br>(83 cm x 40 cm x 56 cm) | 34" x 44" x 75"<br>(86 cm x 112 cm x 191 cm) | 117 lbs.<br>(53 kg) | 123 lbs.<br>(56 kg) |
| Frosty 3**<br>(1206-011) | (3) 3.2 gallon (12 L) tanks,<br>9.5 gallon (36 L) total capacity,<br>black finish | 115V / 60 Hz<br>1.35 kW<br>13.2 A / 1 Ph | 32.5" x 23.6" x 21.9"<br>(83 cm x 60 cm x 56 cm) | 26" x 47" x 75"<br>(66 cm x 119 cm x 191 cm) | 172 lbs.<br>(78 kg) | 198 lbs.<br>(90 kg) |