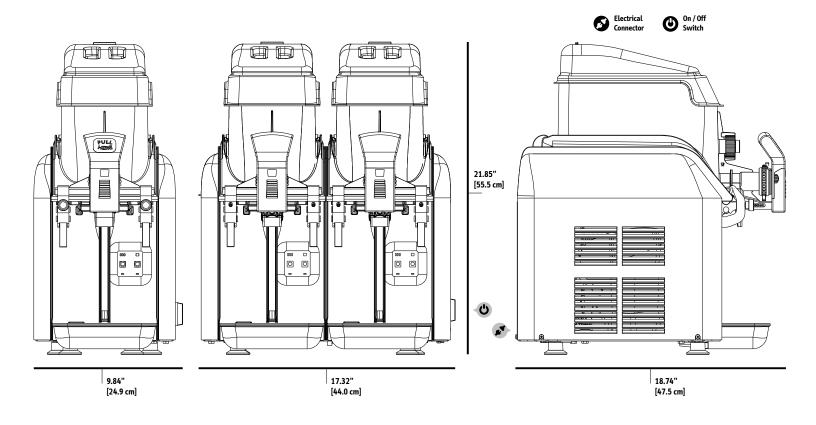

#### **Measurements**

| Model | vviatn           | Depth            | Height           | Capacity               | Empty Weight      | Filled Weight       |
|-------|------------------|------------------|------------------|------------------------|-------------------|---------------------|
| BB1   | 9.84" [24.9 cm]  | 18.74" [47.5 cm] | 21.85" [55.5 cm] | 1.58 G [6.0 l]         | 68 lbs [30.8 kg]  | 81.2 lbs [36.8 kg]  |
| BB2   | 17.32" [44.0 cm] | 18.74" [47.5 cm] | 21.85" [55.5 cm] | 2 x 1.58 G [2 x 6.0 l] | 114 lbs [51.7 kg] | 140.4 lbs [63.6 kg] |