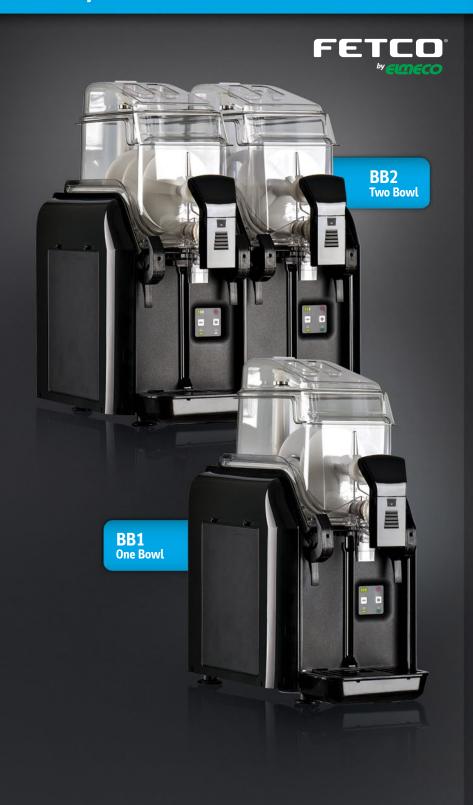

# **BB1 / BB2**

1.5 Gallon BB MiniFrozen Beverage Machine will minimize your investment costs and maximize your profits. Perfect for Italian granita, slushies, frozen or iced coffee/tea, frozen margaritas, sorbet, frozen yogurt, sangria, lemonade and much more.