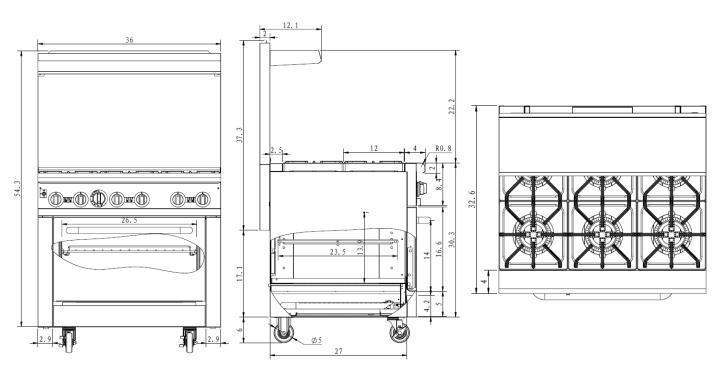

# Copper Beech Range

### Gas Restaurant Ranges 6 Open Burners with oven

#### INSTALLATION DRAWING

| Model | Description         | Oven dimension  | Total<br>BTU/HR | Packing<br>Size(IN) | N/W<br>(LB) | G/W<br>(LB) |
|-------|---------------------|-----------------|-----------------|---------------------|-------------|-------------|
| CBR-6 | Gas range with oven | 26.5x23.5x13.9" | 215,000         | 41x40x44            | 368         | 456         |