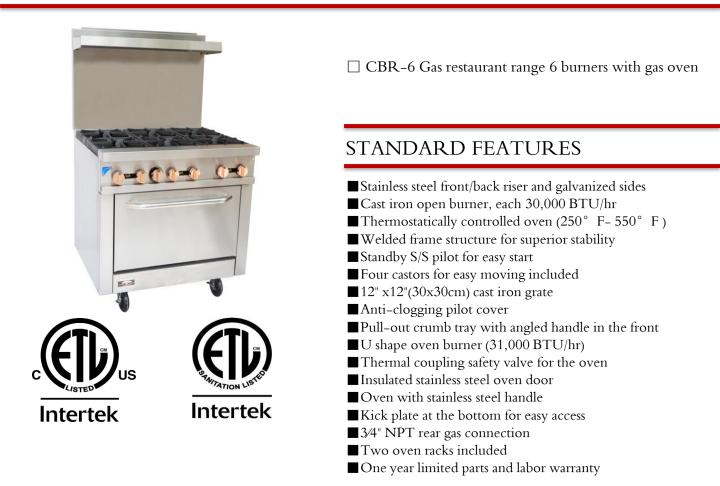

## Copper Beech Range

### Gas Restaurant Range w/ 6 Open Burners & Oven

### Gas Restaurant Ranges 6 Open Burners with oven