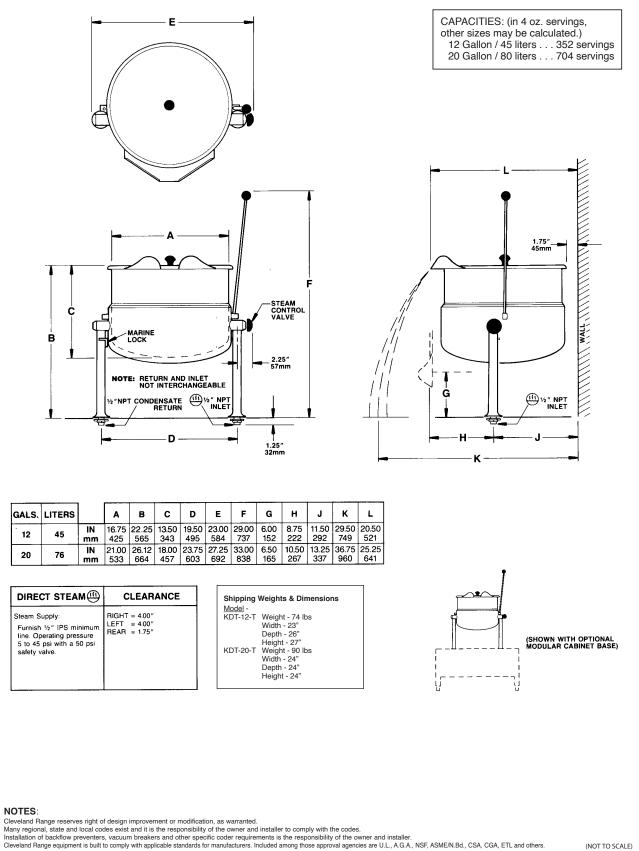

### Short Form Specifications

Shall be CLEVELAND, Direct Steam Kettle, Table type, Tilting; Model KDT - \_\_\_\_\_ - T, \_\_\_ gallons, Tilting 2/3 Steam Jacketed. 50 psi Steam Jacket Rating; Steam Control Valve. Trunnion mounted, self-lubricated Steam Control Valve. (Table not included.) 316 Stainless Steel Interior.

## Standard Features

- Unique, compact, Steam Control Valve built into trunnion (standard right hand; left hand available at no extra charge)
- · Kettle and all exterior surfaces are Stainless Steel
- Easy manual tilting balanced design
- Large pouring lip for chunky products
- 50 psi Steam Jacket Rating
- 50 psi chrome plated Safety Valve
- Tilt handle interchangeable for left or right hand operation
- Typical approvals include NSF and ASME
- 316 Stainless Steel Interior

#### **Options & Accessories**

- Equipment Stands (ST28)
- Chrome plated Steam Control Kit (supplied loose) (SCK2)
- Hot or cold (DPK) or cold only (SPK) Water Faucet with swing spout, mounted on optional stand
- Lift-off Cover (CL-)
- Cooking Baskets (BS)
- Food Strainers (FS)
- Measuring Strips (MS)
- Pressure Reducing Valve for regulating incomin steam pressure of over 45 psi (PRV-K)
- Adapter Top, required when mounting to ST28 Stand (AK)
- · Self-locking Hand Tilt Option, machined worm gear mechanism (HTK)