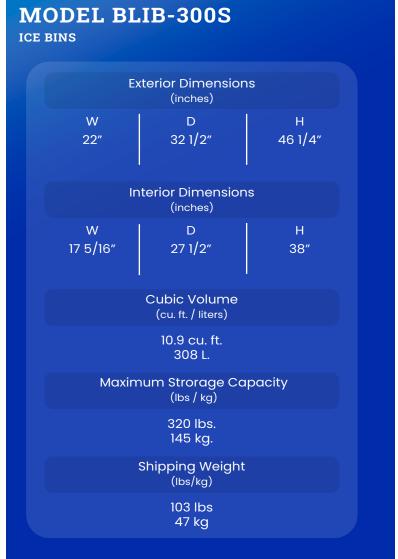

# BLUENIX

**MODEL BLIB-300S** 

#### Standard Features

- Ice storage capacity of 320lbs.
- Foamed-in-place polyurethane insulation, in all bin walls and bottom, provides dependable ice storage.
- For BLIB-300S fits only BLMI-300A, BLMI-500A and BLMI-650A models.