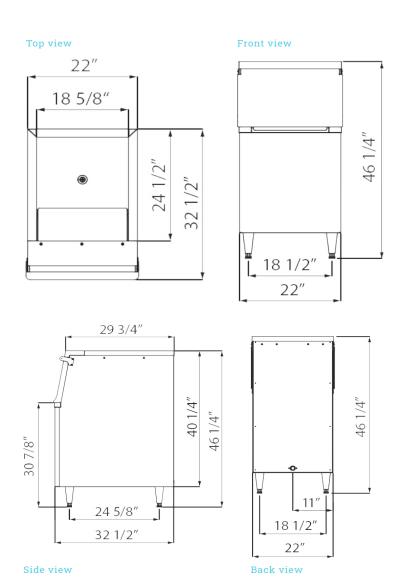

# BLUENIX

**MODEL BLIB-300S** 

## ICE BINS

Designed to prevent water overflow and increase ventilation.







### Stainless steel cabinet construction

With blue bin door and trim.
Polyethylene bin liner for sanitary storage.



#### Surfaces are designed for easy cleaning.

Simplifying Maintenance and Hygiene.



#### Designed for stacked ice machine.

Optimizing Ice Production and Storage.



#### Standard Features

- Ice storage capacity of 320lbs.
- Foamed-in-place polyurethane insulation, in all bin walls and bottom, provides dependable ice storage.
- For BLIB-300S fits only BLMI-300A, BLMI-500A and BLMI-650A models.





|                          | BLMI-300A<br>BLMI-500A<br>(22" Width)                             | BLMI-500AD<br>(30" Width)    | BLMI-650A<br>(22" Width)                                          | BLMI-900A<br>(30" Width)     | BLMI-1400R<br>previous (BLMI-1400R)<br>(48" Width) |
|--------------------------|-------------------------------------------------------------------|------------------------------|-------------------------------------------------------------------|------------------------------|----------------------------------------------------|
| BLIB-300S<br>(22" Width) | Adapter<br>Not Needed                                             | Combination<br>Not Available | Adapter<br>Not Needed                                             | Combination<br>Not Available | Combinati