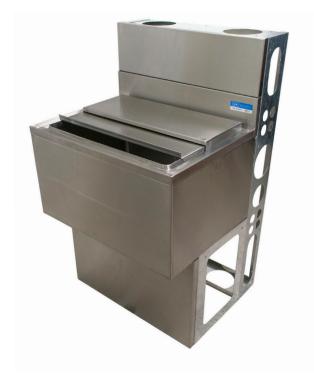

# **Insulated Ice Bin**

### Stainless Steel Ice Bins

#### Features:

- 12" Ice Bin Depth
- Includes Drain (BKDR-325CP)
- 18GA SS Front Panels w/ Galv Die Wall & Base
- Included Lid Required for Human Consumption
- Removable SS Front Panel on Base