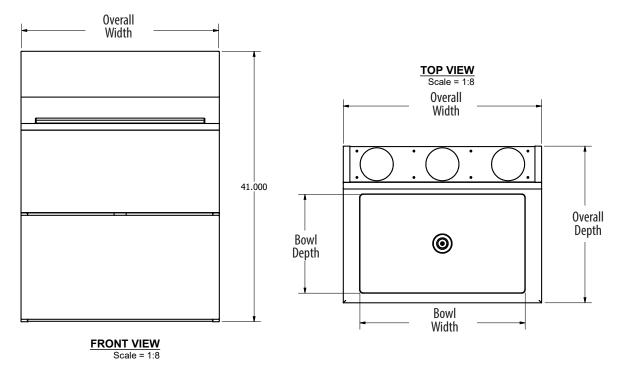

#### Material:

• T-304 18 ga Stainless Steel

| Part Number  | Unit Size<br>(w x d x h )       | Ice Bin Dim.<br>(w x d x h)                      | Ice Bin<br>Capacity |
|--------------|---------------------------------|--------------------------------------------------|---------------------|
| UBDW-18-IB24 | 24" x 18" x 41"                 | 20 <sup>3/8</sup> " x 15" x 12 <sup>9/16</sup> " | 66 lbs              |
| UBDW-18-IB30 | 30" x 18" x 41"                 | 25" x 15" x 12 <sup>9/16</sup> "                 | 80 lbs              |
| UBDW-18-IB36 | 36" x 18" x 41"                 | 31" x 15" x 12 <sup>9/16</sup> "                 | 100 lbs             |
| UBDW-18-IB48 | 48" x 18" x 41"                 | 43" x 15" x 12 <sup>9/16</sup> "                 | 140 lbs             |
| UBDW-21-IB24 | 24" x 21 1/4" x 41"             | 20 <sup>3/8</sup> " x 18" x 12 <sup>9/16</sup> " | 80 lbs              |
| UBDW-21-IB30 | 30" x 21 1/4" x 41"             | 25" x 18" x 12 9/16"                             | 97 lbs              |
| UBDW-21-IB36 | 36" x 21 <sup>1/4</sup> " x 41" | 31" x 18" x 12 <sup>9/16</sup> "                 | 120 lbs             |
| UBDW-21-IB48 | 48" x 21 1/4" x 41"             | 43" x 18" x 12 9/16"                             | 167 lbs             |