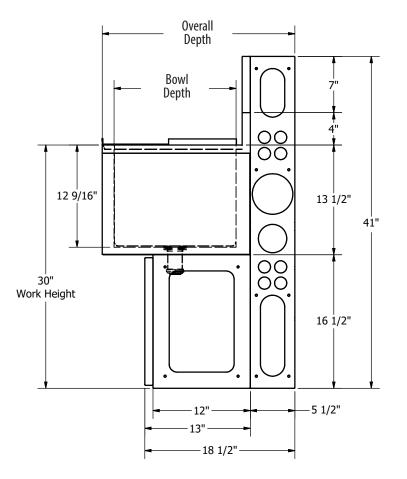

### SIDE VIEW

Scale = 1:8

四天

Phone: 888-310-4393

Fax: 888-310-4394

Website: www.bk-resources.com

Email: sales@bk-resources.com

#### Material:

• T-304 18 ga Stainless Steel

| Part Number  | Unit Size<br>(w x d x h )       | Ice Bin Dim.<br>(w x d x h)                      | Ice Bin<br>Capacity |
|--------------|---------------------------------|--------------------------------------------------|---------------------|
| UBDW-18-IB24 | 24" x 18" x 41"                 | 20 <sup>3/8</sup> " x 15" x 12 <sup>9/16</sup> " | 66 lbs              |
| UBDW-18-IB30 | 30" x 18" x 41"                 | 25" x 15" x 12 <sup>9/16</sup> "                 | 80 lbs              |
| UBDW-18-IB36 | 36" x 18" x 41"                 | 31" x 15" x 12 <sup>9/16</sup> "                 | 100 lbs             |
| UBDW-18-IB48 | 48" x 18" x 41"                 | 43" x 15" x 12 <sup>9/16</sup> "                 | 140 lbs             |
| UBDW-21-IB24 | 24" x 21 1/4" x 41"             | 20 <sup>3/8</sup> " x 18" x 12 <sup>9/16</sup> " | 80 lbs              |
| UBDW-21-IB30 | 30" x 21 1/4" x 41"             | 25" x 18" x 12 9/16"                             | 97 lbs              |
| UBDW-21-IB36 | 36" x 21 <sup>1/4</sup> " x 41" | 31" x 18" x 12 <sup>9/16</sup> "                 | 120 lbs             |
| UBDW-21-IB48 | 48" x 21 1/4" x 41"             | 43" x 18" x 12 9/16"                             | 167 lbs             |