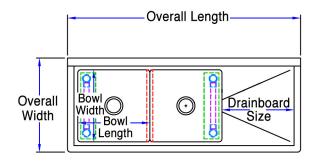

### \* Please specify Left or Right Drainboard

| Part Number           | Unit Size<br>(I x w)                       | Bowl Dim.<br>(l x w x d) | Sets of<br>Faucet Holes | Drainboard<br>Size | Legs                              | Product Weight<br>(lbs) |
|-----------------------|--------------------------------------------|--------------------------|-------------------------|--------------------|-----------------------------------|-------------------------|
| BKS6-2-1620-14-18L/RS | 54 <sup>3/16</sup> " x 25 <sup>1/2</sup> " | 16" x 20" x 14"          | 1                       | (1)L/R - 18"       | Stainless Steel<br>w/ End Bracing | 78.00                   |
| BKS6-2-18-14-18L/RS   | 58 <sup>3/16</sup> " x 23 <sup>1/2</sup> " | 18" x 18" x 14"          | 1                       | (1)L/R - 18"       | Stainless Steel<br>w/ End Bracing | 70.00                   |
| BKS6-2-24-14-24L/RS   | 76 <sup>3/16</sup> " x 29 <sup>1/2</sup> " | 24" x 24" x 14"          | 1                       | (1)L/R - 24"       | Stainless Steel<br>w/ End Bracing | 101.00                  |