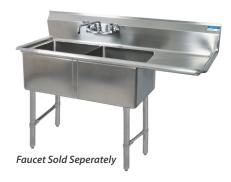

# Two Compartment - One Drainboard

#### Features:

- 1/4" Pitched Drainboards To Ensure Proper Drainage
- 1 1/2" Rounded Front and Side Edges
- Accommodates 8" On Center Faucets
- Drains Included
- 10" Backsplash
- S/S Basket Drain

#### Material:

- T-304 16 ga. Stainless Steel Deck & Bowls
- Stainless Steel Legs
- Stainless Steel End Bracing
- Adjustable Stainless Steel over Plastic Bullet Feet