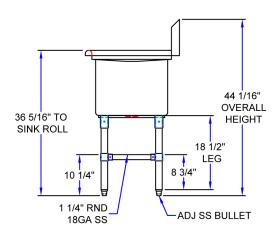

#### Material:

- T-304 16 ga. Stainless Steel Deck & Bowls
- Stainless Steel Legs
- Stainless Steel End Bracing
- Adjustable Stainless Steel over Plastic Bullet Feet

### \* Please specify Left or Right Drainboard

| Part Number           | Unit Size<br>(I x w)                       | Bowl Dim.<br>(l x w x d) | Sets of<br>Faucet Holes | Drainboard<br>Size | Legs                              | Product Weight<br>(lbs) |
|-----------------------|--------------------------------------------|--------------------------|-------------------------|--------------------|-----------------------------------|-------------------------|
| BKS6-2-1620-14-18L/RS | 54 <sup>3/16</sup> " x 25 <sup>1/2</sup> " | 16" x 20" x 14"          | 1                       | (1)L/R - 18"       | Stainless Steel<br>w/ End Bracing | 78.00                   |
| BKS6-2-18-14-18L/RS   | 58 <sup>3/16</sup> " x 23 <sup>1/2</sup> " | 18" x 18" x 14"          | 1                       | (1)L/R - 18"       | Stainless Steel<br>w/ End Bracing | 70.00                   |
| BKS6-2-24-14-24L/RS   | 76 <sup>3/16</sup> " x 29 <sup>1/2</sup> " | 24" x 24" x 14"          | 1                       | (1)L/R - 24"       | Stainless Steel<br>w/ End Bracing | 101.00                  |