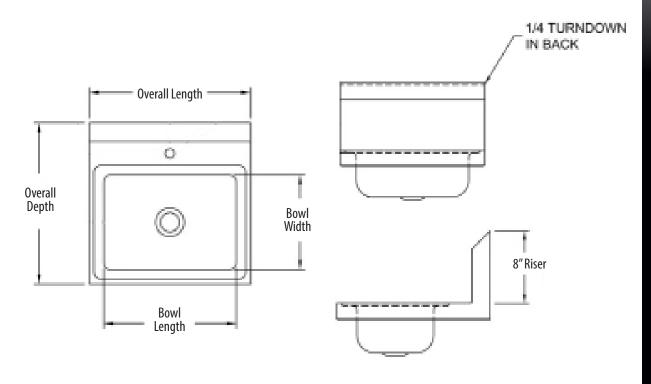

## Options:

- Upgraded Faucets
- Other Plumbing Accessories Call For Details

| Part Number       | Unit Size<br>(l x d) | Bowl Dim.<br>(l x w x d) | Faucet / Spout<br>Mounting | Included<br>Faucet | Drain<br>Size | Product Weight<br>(lbs) |
|-------------------|----------------------|--------------------------|----------------------------|--------------------|---------------|-------------------------|
| BKHS-D-1410-1     | 17" x 17"            | 14" x 10" x 5"           | 1 Hole Deck                | -                  | 1 7/8"        | 8.50                    |
| BKHS-D-1410-1-P-G | 17" x 17"            | 14" x 10" x 5"           | 1 Hole Deck                | BKF-DEF-3G         | 1 7/8"        | 12.00                   |
| BKHS-D-1410-1MF   | 17" x 17"            | 14" x 10" x 5"           | 1 Hole Deck                | MF-1D-G            | 1 7/8"        | 16.00                   |