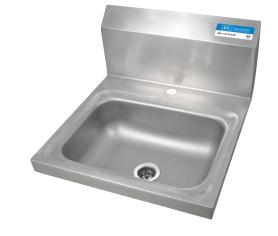

14"x 10" 1 Hole Deck Mount

**Hand Sinks** 

Stainless Steel Hand Sinks

## Features:

- Wall Mounting Hardware Included
- Drain Included
- Marine Edge

## Material:

• T-304 Stainless Steel