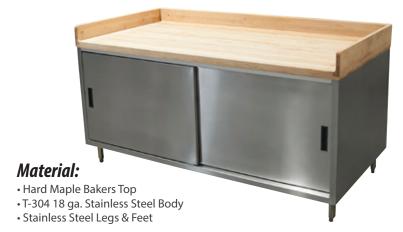

# Chef Tables - Maple Bakers Top with 4" Coved Riser

Stainless Steel Cabinet Base Tables - Sliding Doors

#### Features:

- 1 5/8" x 6" Straight S/S Leg
- 4" Coved Riser and Sides
- Sliding Doors
- Legs Adjust 1" in Height
- 96" Units have a Center Mullion with Two Sets of 48" Doors
- Casters Available