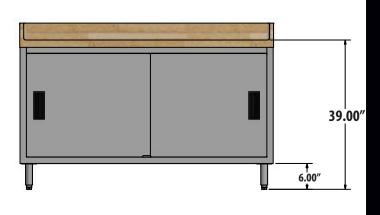

#### Features:

- 1 5/8" x 6" Straight S/S Leg
- 4" Coved Riser and Sides
- Sliding Doors
- Legs Adjust 1" in Height
- 96" Units have a Center Mullion with Two Sets of 48" Doors
- Casters Available