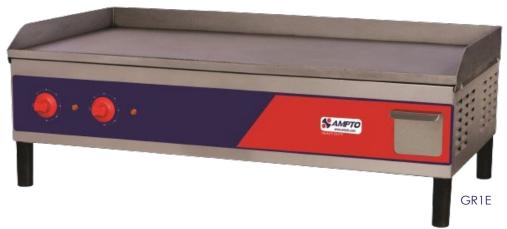

## ELECTRIC COUNTERTOP GRIDDLES

| SPECIFICATIONS        |                  |                  |                  |
|-----------------------|------------------|------------------|------------------|
|                       | GR5E             | GR3E             | GR1E             |
| Thickness             | 1/4 "            | 1/4 "            | 1/4"             |
| Cooking Surface (WxD) | 12" x 16"        | 25" x 16"        | 40" x 19"        |
| Power Supply          | 110V/50-60HZ/1ph | 220V/50-60HZ/1ph | 220V/50-60HZ/1ph |
| Amps                  | 14.5             | 17.3             | 27.3             |
| Plug / Connection     | Nema 5-15P       | Wire - No Plug   |                  |
| Watts                 | 1600 W           | 4200 W           | 6000 W           |
| Consumption           | 0,8 Kw/h         | 1,9 Kw/h         | 3 Kw/h           |
| Net Weight (lbs)      | 30               | 63               | 120              |
| Product Dim. (WxDxH)  | 12" x 19" x 14"  | 25" x 19" x 14"  | 40" x 22" x 14"  |