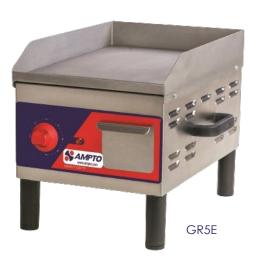

## ELECTRIC COUNTERTOP GRIDDLES

| SPECIFICATIONS        |                  |                  |                  |
|-----------------------|------------------|------------------|------------------|
|                       | GR5E             | GR3E             | GR1E             |
| Thickness             | 1/4 "            | 1/4 "            | 1/4"             |
| Cooking Surface (WxD) | 12" x 16"        | 25" x 16"        | 40" x 19"        |
| Power Supply          | 110V/50-60HZ/1ph | 220V/50-60HZ/1ph | 220V/50-60HZ/1ph |
| Amps                  | 14.5             | 17.3             | 27.3             |
| Plug / Connection     | Nema 5-15P       | Wire - No Plug   |                  |
| Watts                 | 1600 W           | 4200 W           | 6000 W           |
| Consumption           | 0,8 Kw/h         | 1,9 Kw/h         | 3 Kw/h           |
| Net Weight (lbs)      | 30               | 63               | 120              |
| Product Dim. (WxDxH)  | 12" x 19" x 14"  | 25" x 19" x 14"  | 40" x 22" x 14"  |