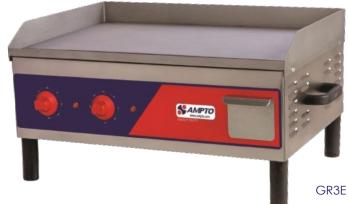

## ELECTRIC COUNTERTOP GRIDDLES

| SPECIFICATIONS        |                  |                  |                  |
|-----------------------|------------------|------------------|------------------|
|                       | GR5E             | GR3E             | GR1E             |
| Thickness             | 1/4 "            | 1/4 "            | 1/4"             |
| Cooking Surface (WxD) | 12" x 16"        | 25" x 16"        | 40" x 19"        |
| Power Supply          | 110V/50-60HZ/1ph | 220V/50-60HZ/1ph | 220V/50-60HZ/1ph |
| Amps                  | 14.5             | 17.3             | 27.3             |
| Plug / Connection     | Nema 5-15P       | Wire - No Plug   |                  |
| Watts                 | 1600 W           | 4200 W           | 6000 W           |
| Consumption           | 0,8 Kw/h         | 1,9 Kw/h         | 3 Kw/h           |
| Net Weight (lbs)      | 30               | 63               | 120              |
| Product Dim. (WxDxH)  | 12" x 19" x 14"  | 25" x 19" x 14"  | 40" x 22" x 14"  |