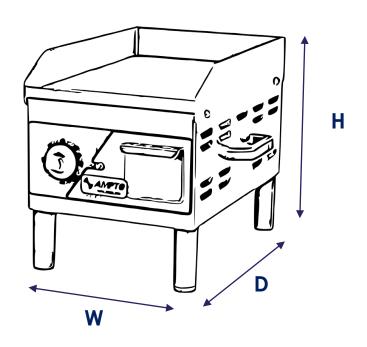

## ELECTRIC COUNTERTOP GRIDDLES

| SPECIFICATIONS        |                  |                  |                  |
|-----------------------|------------------|------------------|------------------|
|                       | GR5E             | GR3E             | GR1E             |
| Thickness             | 1/4 "            | 1/4 "            | 1/4"             |
| Cooking Surface (WxD) | 12" x 16"        | 25" x 16"        | 40" x 19"        |
| Power Supply          | 110V/50-60HZ/1ph | 220V/50-60HZ/1ph | 220V/50-60HZ/1ph |
| Amps                  | 14.5             | 17.3             | 27.3             |
| Plug / Connection     | Nema 5-15P       | Wire - No Plug   |                  |
| Watts                 | 1600 W           | 4200 W           | 6000 W           |
| Consumption           | 0,8 Kw/h         | 1,9 Kw/h         | 3 Kw/h           |
| Net Weight (lbs)      | 30               | 63               | 120              |
| Product Dim. (WxDxH)  | 12" x 19" x 14"  | 25" x 19" x 14"  | 40" x 22" x 14"  |