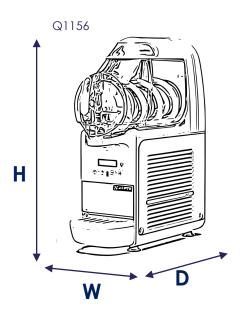

## FROZEN DESSERT DISPENSER **SOFT SERVE**

Q1156

| SPECIFICATIONS        |                 |
|-----------------------|-----------------|
|                       | Q1156           |
| Bowls                 | 1               |
| Bowl Capacity (each)  | 1.6 Gal / 6 Lts |
| Total Capacity        | 1.6 Gal / 6 Lts |
| Motor Power (Hp)      | 3/5             |
| Power Supply          | 110V/60HZ/1ph   |
| Amps                  | 4.5             |
| Plug / Connection     | Nema 5-15P      |
| Net Weight (lbs)      | 60              |
| Product Dim. (WxDxH)  | 8" x 20" x 24"  |
| Shipping Weight (lbs) | 62              |
| Shipping Dim. (WxDxH) | 11" x 22" x 30" |