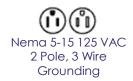

| SPECIFICATIONS        |                 |
|-----------------------|-----------------|
|                       | Q1156           |
| Bowls                 | 1               |
| Bowl Capacity (each)  | 1.6 Gal / 6 Lts |
| Total Capacity        | 1.6 Gal / 6 Lts |
| Motor Power (Hp)      | 3/5             |
| Power Supply          | 110V/60HZ/1ph   |
| Amps                  | 4.5             |
| Plug / Connection     | Nema 5-15P      |
| Net Weight (lbs)      | 60              |
| Product Dim. (WxDxH)  | 8" x 20" x 24"  |
| Shipping Weight (lbs) | 62              |
| Shipping Dim. (WxDxH) | 11" x 22" x 30" |