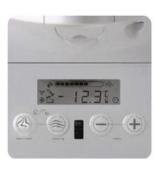

## FROZEN DESSERT DISPENSER SOFT SERVE

Energy Saving Less condensation system

Backlit display