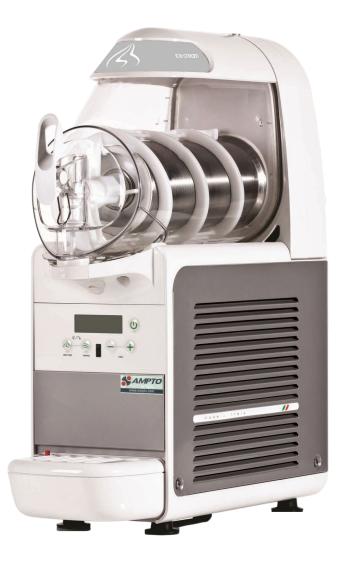

## FROZEN DESSERT DISPENSER **SOFT SERVE**

Q1156

## Standard Features

- Compressor chills at or below 20°F creating a product like soft serve.
- Ideal for Smoothies, Ice cream, Gelato, Granita, Sorbetto or any other frozen creams
- 45 to 60 minutes for the Freezer Cycle
- Variable speed
- Removable bowls for cleaning purposes
- Bowl Double layer design
- Plastic dripping tray with level indicator
- Bowl defrosting system
- Noise level lower than 70dB
- Adjustable consistency
- Safety stop system
- Air cooling system R134A
- Digital control keypad
- Safe for dairy-milk products

## FROZEN DESSERT DISPENSER SOFT SERVE

Energy Saving Less condensation system

Backlit display

| SPECIFICATIONS        |                 |
|-----------------------|-----------------|
|                       | Q1156           |
| Bowls                 | 1               |
| Bowl Capacity (each)  | 1.6 Gal / 6 Lts |
| Total Capacity        | 1.6 Gal / 6 Lts |
| Motor Power (Hp)      | 3/5             |
| Power Supply          | 110V/60HZ/1ph   |
| Amps                  | 4.5             |
| Plug / Connection     | Nema 5-15P      |
| Net Weight (lbs)      | 60              |
| Product Dim. (WxDxH)  | 8" x 20" x 24"  |
| Shipping Weight (lbs) | 62              |
| Shipping Dim. (WxDxH) | 11" x 22" x 30" |