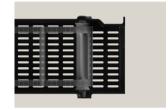

#### 3. Automatic filter

Comprised of a belt that starts to move when the juice extraction starts up, sweeping away the seeds and pulp that remain in the filter: greater juice extraction performance and greater autonomy.

Automatic filter