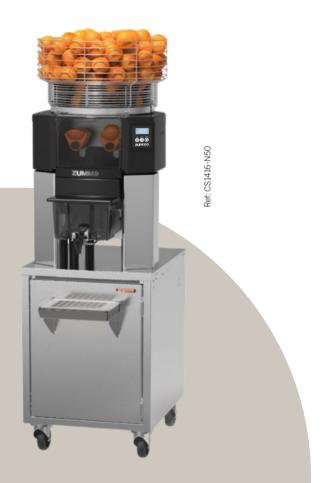

# Retail

Modular units designed to cover the natural juice demand in megastores. The Zummo Retail range includes juicers, cabinets, dispensers and specialised accessories that can be combined to offer the most adequate solution for every space.

Profitability in juice extraction, intuitive use and simple maintenance. These are the key points that make Zummo Retail the best option to make your business grow.

## Self Service Cabinet G Slim

Great autonomy in the minimum space

To offer clients an extra service, it is no longer necessary to have large spaces or to make great investments. With the Z14 Retail range any type of shop or business can include juice in their offer.

#### 5. Basket available in two sizes

The machine includes a 35 lbs capacity basket with lid as standard, which prevents access to the oranges.

Basket in two sizes

| Technical features |                                   |
|--------------------|-----------------------------------|
| Fruits per minute  | 16                                |
| Weight             | 242 lbs                           |
| Bin capacity       | 15 gal                            |
| Squeezing kits     | M (2,16"-2,95") L (2,75"-3,54")   |
| Dimensions         | 62,99"(h) x 19,69"(w) x 30,11"(l) |
| Safety             | Blocking sensors                  |
| Basket capacity    | 35 lbs                            |
| Programmer         | Yes                               |
| Recommended fruits | ÓÓ                                |