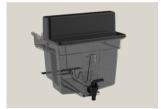

stem it achieves maximum profitability, obtaining the purest possible juice with the greatest operational functionality.

#### 2. Juice extraction kits

The different-sized juice extraction kits help to maximise the yield of the juice extracted from the fruit depending on its diameter. Easily identifiable thanks to the characteristic colour of each range:

Medium (M): Orange; Large (L): Maroon.



A system developed by Zummo to assemble and disassemble the balls of the kit in just one movement.



Juice extraction kits

#### 3. Automatic filter

Comprised of a belt that starts to move when the juice extraction starts up, sweeping away the seeds and pulp that remain in the filter: greater juice extraction performance and greater autonomy.



Automatic filter

#### 4. Tank

Capacity 1 gal.



Tank

#### 5. Basket available in two sizes

The machine includes a 35 lbs capacity basket with lid as standard, which prevents access to the oranges.



Basket in two sizes

| Technical features |                                   |
|--------------------|-----------------------------------|
| Fruits per minute  | 16                                |
| Weight             | 242 lbs                           |
| Bin capacity       | 15 gal                            |
| Squeezing kits     | M (2,16"-2,95") L (2,75"-3,54")   |
| Dimensions         | 62,99"(h) x 19,69"(w) x 30,11"(l) |
| Safety             | Blocking sensors                  |
| Basket capacity    | 35 lbs                            |
| Programmer         | Yes                               |
| Recommended fruits | ÓÓ