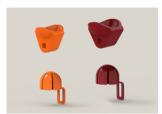

#### 2. Juice extraction kits

The different-sized juice extraction kits help to maximise the yield of the juice extracted from the fruit depending on its diameter. Easily identifiable thanks to the characteristic colour of each range:

Medium (M): Orange; Large (L): Maroon.

A system developed by Zummo to assemble and disassemble the balls of the kit in just one movement.

Juice extraction kits