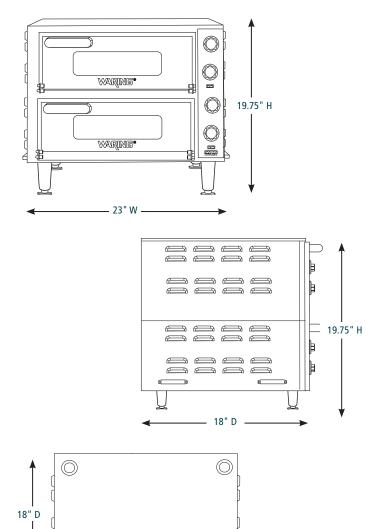

#### **DIMENSIONS**

Out of Box Weight: 85 lb.

23" W -

| ORDERING INFORMATION                           | #STD.<br>PKG. | GIFTBOX<br>WEIGHT | CUBIC<br>FEET | BOX DIMENSIONS<br>D X W X H | UPC          | CASE<br>PKG. | MC<br>WEIGHT | MC DIMENSIONS<br>D X W X H  | MBC            |
|------------------------------------------------|---------------|-------------------|---------------|-----------------------------|--------------|--------------|--------------|-----------------------------|----------------|
| WPO350 – Medium-Duty<br>Double-Deck Pizza Oven | 1             | 100               | 13.64         | 26.875" x 28.875" x 30.375" | 040072083402 | 1            | 100          | 26.875" x 28.875" x 30.375" | 10040072083409 |