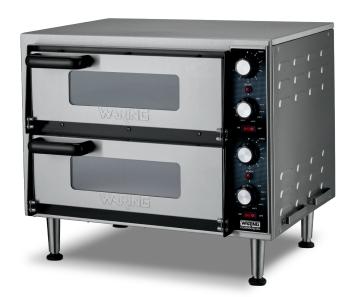

## **WPO350**

### **Medium-Duty Double-Deck** Pizza Oven

| Item #  |  |
|---------|--|
| Model # |  |
| Name    |  |
| SIS     |  |
| AIA     |  |

#### **MAIN FEATURES**

- Ceramic pizza decks fit 14" pizzas
- 3.5-inch-high chamber openings
- Temperature settings from 280°F 600°F
- Heating elements above and below decks
- 15-minute timers
- Power ON/OFF switches with indicator lights
- Tempered glass doors and oven lights let you monitor the cooking process
- Removable pizza deck(s) for easy cleaning
- Includes a cleaning brush with heavy-duty bristles for cleaning decks without damaging the ceramic
- Double oven features adjustable legs to set height to the proper level for your space
- Limited One-Year Warranty

# Medium-Duty Double-Deck Pizza Oven WPO350