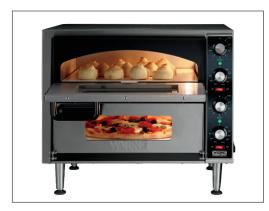

#### **SALES FEATURES**

Add pizza to your menu and generate another revenue stream with the Waring® WPO350 Double Pizza Oven. Designed to cook two pizzas at once to perfection, the unit is ideal for quick-service restaurants, concession stands, convenience stores, and cafeterias that want to treat customers to a quick slice or two, or whole pies. Easy to use, with a space-saving design that fits on any counter.